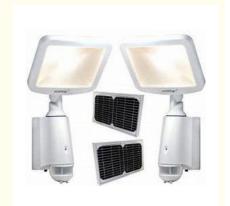

## Solar Landscape Flood Lights

## **Product Description**

50w 5400 Lumen Solar LED Flood Lights / High Lumen Solar Landscape Flood Lights