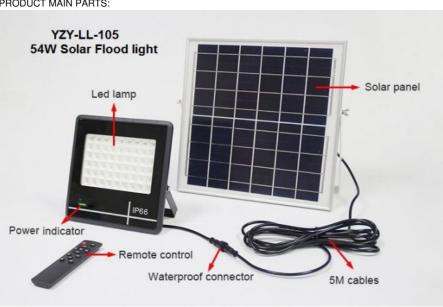

## PRODUCT MAIN PARTS:

SIZE FOR SOLAR FLOOD LIGHTS

Item name: solar led flood lights outdoor

Rated voltage: DC12V

Wattage: 50w

LED chip: CREE chip SMD3030

LED quantity: 54pcs Battery: LiFePO4 18AH

Solar panel: 15w 347\*347\*18mm Working hours: 12 hours per day

Back up: 5 days Lumen: 5400lm

Lux (6 meter height): 20lux

RA: 0.8

Power indicator: with indicator

Lamp body material: alumimium + tempered cover

Cabel length: 5 meters Warranty: 2 years Packing: each in a box