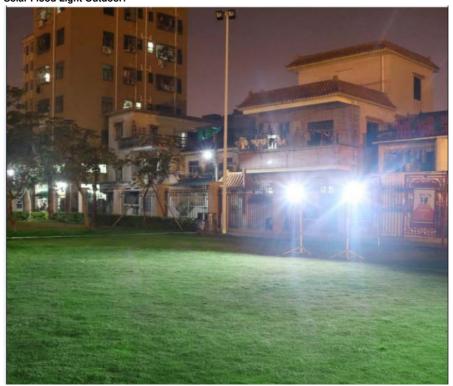

<br>s |
| JL-FL-<br>200W  | 200          | CREE  | AC100-<br>277V   | 130.4LM              | 25655.5LM        | 80           |                            | 50,000hour<br>s |

Item name: solar led flood lights outdoor

Rated voltage: DC12V

Wattage: 50w

LED chip: CREE chip SMD3030

LED quantity: 54pcs Battery: LiFePO4 18AH

Solar panel: 15w 347\*347\*18mm Working hours: 12 hours per day

Back up: 5 days Lumen: 5400lm

Lux (6 meter height): 20lux

RA: 0.8

Power indicator: with indicator

Lamp body material: alumimium + tempered cover

Cabel length: 5 meters Warranty: 2 years Packing: each in a box

Applications: yard, house, building, garden, village way, park, street, industrial area, gym, sport area

## PRODUCT MAIN PARTS:



SIZE FOR SOLAR FLOOD LIGHTS



## Solar Flood Light Outdoor:



# SOLAR LIGHT Beijing Silk Road Enterprise Management Services Co.,LTD



17733330123



miclecleanmo@gmail.com



solarpanelstreetlight.com