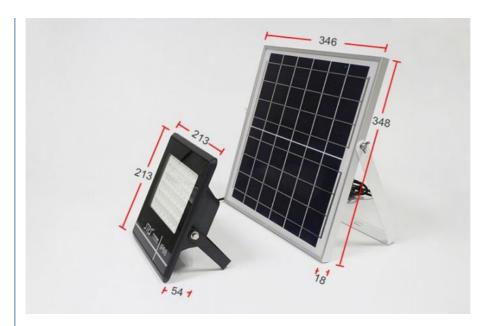

| 50,000hour<br>s |
| JL-FL-<br>200W  | 200          | CREE  | AC100-<br>277V   | 130.4LM              | 25655.5LM        | 80           |                            | 50,000hour<br>s |

Item name: solar led flood lights outdoor

Rated voltage: DC12V

Wattage: 50w

LED chip: CREE chip SMD3030

LED quantity: 54pcs Battery: LiFePO4 18AH

Solar panel: 15w 347\*347\*18mm Working hours: 12 hours per day

Back up: 5 days Lumen: 5400lm

Lux (6 meter height): 20lux

RA: 0.8

Power indicator: with indicator

Lamp body material: alumimium + tempered cover

Cabel length: 5 meters Warranty: 2 years Packing: each in a box

Applications: yard, house, building, garden, village way, park, street, industrial area, gym, sport area

## PRODUCT MAIN PARTS:



SIZE FOR SOLAR FLOOD LIGHTS



## Solar Flood Light Outdoor:



# SOLAR LIGHT Beijing Silk Road Enterprise Management Services Co.,LTD



17733330123



miclecleanmo@gmail.com



solarpanelstreetlight.com