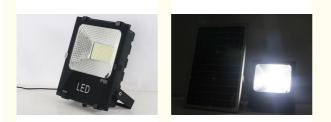

## Waterproof LED 200w Solar Flood Light Outdoor IP65 Solar Flood Light 200w

Part Number: HKV-200 Production Lead Time: 10-15 Days Shipping: FOB SHENZHEN

| Power            | 60W          | 100W         | 150W         | 200W         |
|------------------|--------------|--------------|--------------|--------------|
| Full lighting    | 10Hours      | 12Hours      | 12Hours      | 12Hours      |
| Solar panel      | 6V/15W       | 6V/20W       | 9V/30W       | 9V/35W       |
| Battery capacity | 10000mah     | 16000mah     | 32000mah     | 32000mah     |
| Product features | remote/light | remote/light | remote/light | remote/light |
|                  | control      | control      | control      | control      |
| Lamp size        | 270*220*55mm | 315*260*65mm | 345*310*57mm | 345*310*57mm |
| Solar panel size | 350*350mm    | 350*460mm    | 350*630mm    | 350*630mm    |
| Warranty         | 2 Years      | 2 Years      | 2 Years      | 2 Years      |

#### Features:

Led high efficiency chip Imported high-efficiency chip package, more energy efficient

Lituium iron phosphate battery High efficiency long -term storage, with over-dis-charge protection

Aluminum alloy cooling Full aluminum fin heat sink for long life