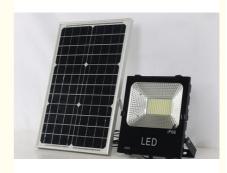

## Waterproof LED 200w Solar Flood Light Outdoor IP65 Solar Flood Light 200w

Part Number: HKV-200 Production Lead Time: 10-15 Days Shipping: FOB SHENZHEN

| Power            | 60W          | 100W         | 150W         | 200W         |
|------------------|--------------|--------------|--------------|--------------|
| Full lighting    | 10Hours      | 12Hours      | 12Hours      | 12Hours      |
| Solar panel      | 6V/15W       | 6V/20W       | 9V/30W       | 9V/35W       |
| Battery capacity | 10000mah     | 16000mah     | 32000mah     | 32000mah     |
| Product features | remote/light | remote/light | remote/light | remote/light |
|                  | control      | control      | control      | control      |
| Lamp size        | 270*220*55mm | 315*260*65mm | 345*310*57mm | 345*310*57mm |
| Solar panel size | 350*350mm    | 350*460mm    | 350*630mm    | 350*630mm    |
| Warranty         | 2 Years      | 2 Years      | 2 Years      | 2 Years      |