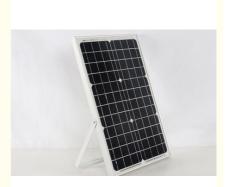

## Waterproof LED 200w Solar Flood Light Outdoor IP65 Solar Flood Light 200w

Part Number: HKV-200 Production Lead Time: 10-15 Days Shipping: FOB SHENZHEN

| Power            | 60W          | 100W         | 150W         | 200W         |
|------------------|--------------|--------------|--------------|--------------|
| Full lighting    | 10Hours      | 12Hours      | 12Hours      | 12Hours      |
| Solar panel      | 6V/15W       | 6V/20W       | 9V/30W       | 9V/35W       |
| Battery capacity | 10000mah     | 16000mah     | 32000mah     | 32000mah     |
| Product features | remote/light | remote/light | remote/light | remote/light |
|                  | control      | control      | control      | control      |
| Lamp size        | 270*220*55mm | 315*260*65mm | 345*310*57mm | 345*310*57mm |
| Solar panel size | 350*350mm    | 350*460mm    | 350*630mm    | 350*630mm    |
| Warranty         | 2 Years      | 2 Years      | 2 Years      | 2 Years      |

Bold interface line ALL-round waterproof, IP65 standard lamp body + waterproof wire interface effectively prevent the infiltration of rain

Lamp shade bracket rotates Lamp holder holder can be rotated 180 to install no dead angle lighting Solar panel - fast charging High-Quality A-class large board ,17%-18% of light conversion,full charge in about 7 hours ,the surface is fully utilized by galss cover