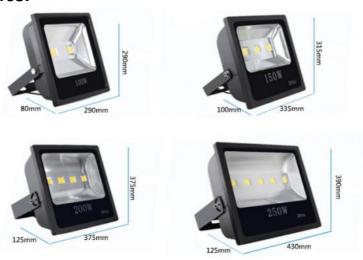

#### **Product Specification**

Product Name: Led Flood Lighting 200W

• Power: 50/100W/150W/200W/250W/300W

Material: Aluminum Alloy+PC

• Color Temperature(CCT): Cold White,or Warm White

Luminous Efficiency(Im/w): 90LM/WCCT: 6000-6500K

### **Specifications:**

|                        | 200W COB Led Flood Light Integrated Outdoor Aluminium High<br>Brightness IP66 |
|------------------------|-------------------------------------------------------------------------------|
| Led Chip               | COB Chip                                                                      |
| Body Size              | 290*260*77mm                                                                  |
| Weight                 | 3.2KG                                                                         |
| Warranty               | 2years 2                                                                      |
| CCT                    | 3000-6500K                                                                    |
| Power                  | 50/100W/150W/200W/250W/300W                                                   |
| Packing size           | 31*10*28CM                                                                    |
| IP rating              | IP66                                                                          |
| Beam angle             | 120                                                                           |
| Material               | Die-cast Aluminum+Glass                                                       |
| Working<br>temperature | -25~+50                                                                       |