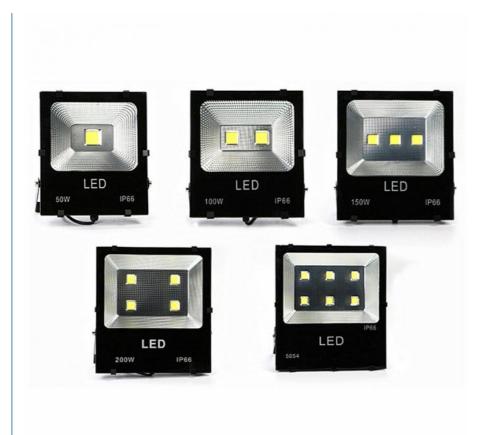

#### **Product Specification**

Product Name: Led Flood Lighting 200W

• Power: 50/100W/150W/200W/250W/300W

Material: Aluminum Alloy+PC

• Color Temperature(CCT): Cold White,or Warm White

Luminous Efficiency(Im/w): 90LM/WCCT: 6000-6500K

### **Specifications:**

|                        | 200W COB Led Flood Light Integrated Outdoor Aluminium High<br>Brightness IP66 |
|------------------------|-------------------------------------------------------------------------------|
| Led Chip               | COB Chip                                                                      |
| Body Size              | 290*260*77mm                                                                  |
| Weight                 | 3.2KG                                                                         |
| Warranty               | 2years 2                                                                      |
| CCT                    | 3000-6500K                                                                    |
| Power                  | 50/100W/150W/200W/250W/300W                                                   |
| Packing size           | 31*10*28CM                                                                    |
| IP rating              | IP66                                                                          |
| Beam angle             | 120                                                                           |
| Material               | Die-cast Aluminum+Glass                                                       |
| Working<br>temperature | -25~+50                                                                       |