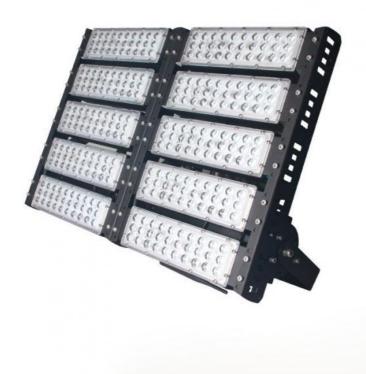

## **Product Specification**

• Item Type: Tunnel Lights

• Led Light Source: SMD3030,Bridgelux,famous Brand

• Lamp Body Material: Aluminium Alloy + PC

Product Name: Led Tunnel Light, Led Tunnel Lamp, Factory

Price Waterproof Modular 60 Watt Led Spotlight Tunnel Light, High Power IP65 Waterproof 50W 100W 200W 300W 400W Led Tunnel Light, High Lumen Waterproof IP65 Aluminum Housing 90w Led Tunnel

Light

• Lamp Power(w): 500w

• Application: Warehouse, Tunnel, outdoor, Sport

Stadium, Tunnel/playground/public

Square/bridge

• Led Driver: Meanwell Driver, Driver, Constant-current

Driver, Isolated

• Ip Rating: IP65

Highlight: high power led light