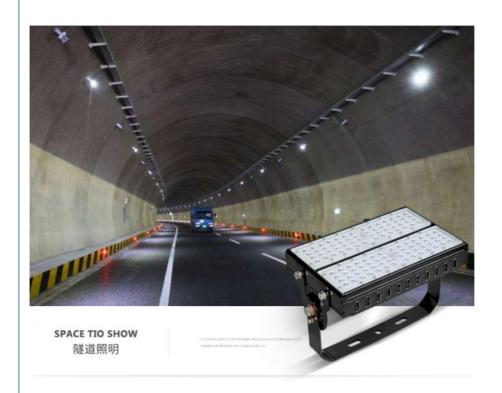

• Application: Warehouse, Tunnel, outdoor, Sport

Stadium, Tunnel/playground/public

Square/bridge

• Led Driver: Meanwell Driver, Driver, Constant-current

Driver, Isolated

• Ip Rating: IP65

Highlight: high power led light

#### **Product Features**

- 1. Low power consumption. More than 60% energy saving compared to conventional.
- 2. Environmental friendly and Fashion black.
- 3. LED type: SMD3030
- 4. Applications: widely used in tunnel, subway, street, highway, square, billboard, exhibition hall, parking lot, gymnasium, park garden, any indoor or outdoor areas.