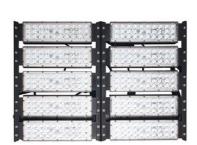

## **Product Specification**

• Item Type: Tunnel Lights

• Led Light Source: SMD3030,Bridgelux,famous Brand

• Lamp Body Material: Aluminium Alloy + PC

Product Name: Led Tunnel Light, Led Tunnel Lamp, Factory

Price Waterproof Modular 60 Watt Led Spotlight Tunnel Light, High Power IP65 Waterproof 50W 100W 200W 300W 400W Led Tunnel Light, High Lumen Waterproof IP65 Aluminum Housing 90w Led Tunnel

Light

• Lamp Power(w): 500w

• Application: Warehouse, Tunnel, outdoor, Sport

Stadium, Tunnel/playground/public

Square/bridge

• Led Driver: Meanwell Driver, Driver, Constant-current

Driver, Isolated

• Ip Rating: IP65

Highlight: high power led light