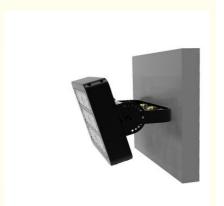

# High Lumen Explosion Proof Led Tunnel Luminaire High Brightness Ip65 150W

### **Basic Information**

Place of Origin: CHINA
 Brand Name: JULANG
 Certification: CE/EMC/LVD
 Model Number: JLTNL150WEX
 Minimum Order Quantity: 1PC for sample

• Price: USD85 TO USD150 / negotiable

Packaging Details: EACH IN A BOXDelivery Time: 7-25 DAYS

Payment Terms: L/C, T/T, Western UnionSupply Ability: 3000PCS PER WEEK



## **Product Specification**

Led Light Source: SMD3030,Bridgelux,famous Brand

Ip Rating: IP65

• Product Name: Led Tunnel Light,Led Tunnel Lamp,Factory

Price Waterproof Modular 60 Watt Led Spotlight Tunnel Light, High Power IP65 Waterproof 50W 100W 200W 300W 400W Led Tunnel Light, High Lumen Waterproof IP65 Aluminum Housing 90w Led Tunnel

Light

• Application: Warehouse, Tunnel, outdoor, Sport

Stadium, Tunnel/playground/public

Square/bridge

Led Driver: Meanwell Driver, Driver, Constant-current

Driver, Isolated

• Item Type: Tunnel Lights

• Input Voltage(v): AC85-265V,AC90-305V,AC100-277V,100-

305VAC

• Lamp Power(w): 150,200,100



## High Lumen Explosion Proof Ip65 Outdoor 150W LED Tunnel Light With Bright LED Lights

#### **Product Features**

- 1. Low power consumption. More