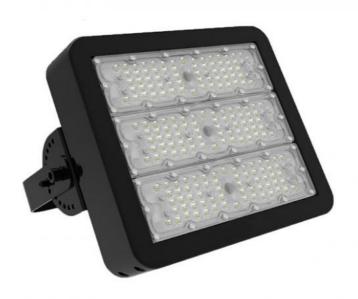

# High Lumen Explosion Proof Led Tunnel Luminaire High Brightness Ip65 150W

## High Lumen Explosion Proof Ip65 Outdoor 150W LED Tunnel Light With Bright LED Lights

# **GOODS PICTURES**