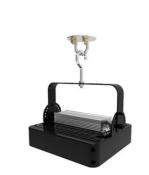

SD150 / negotiable

Packaging Details: EACH IN A BOXDelivery Time: 7-25 DAYS

Payment Terms: L/C, T/T, Western UnionSupply Ability: 3000PCS PER WEEK



## **Product Specification**

Led Light Source: SMD3030,Bridgelux,famous Brand

Ip Rating: IP65

• Product Name: Led Tunnel Light,Led Tunnel Lamp,Factory

Price Waterproof Modular 60 Watt Led Spotlight Tunnel Light, High Power IP65 Waterproof 50W 100W 200W 300W 400W Led Tunnel Light, High Lumen Waterproof IP65 Aluminum Housing 90w Led Tunnel

Light

• Application: Warehouse, Tunnel, outdoor, Sport

Stadium, Tunnel/playground/public

Square/bridge

Led Driver: Meanwell Driver, Driver, Constant-current

Driver, Isolated

• Item Type: Tunnel Lights

• Input Voltage(v): AC85-265V,AC90-305V,AC100-277V,100-

305VAC

• Lamp Power(w): 150,200,100



## High Lumen Explosion Proof Ip65 Outdoor 150W LED Tunnel Light With Bright LED Lights

#### **Product Features**

- 1. Low power consumption. More than 60% energy saving compared to conventional.
- 2. Environmental friendly and Fashion black.
- 3. LED type: SMD3030
- 4. Applications: widely used in tunnel, subway, street, highway, square, billboard, exhibition hall, parking lot, gymnasium, park garden, any indoor or outdoor areas.
- 5. Explosion proof function.

#### **Product Parameters**

| Product name:     | High Lumen Explosion Proof Waterproof Ip65 Outdoor Led |
|-------------------|--------------------------------------------------------|
|                   | 150W Tunnel Lightt                                     |
| Model No.:        | JL-TNL-W150EX