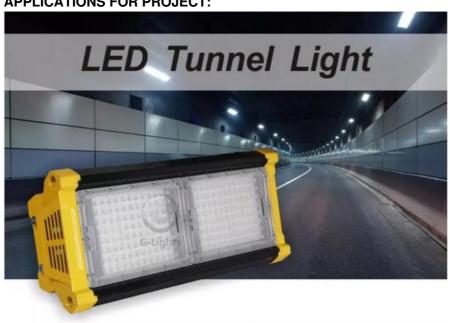

|
| Warranty:          | 3-5 years                                                                 |
| Certificates:      | CE, RoHS                                                                  |
| Application:       | Outdoor areas,tennis courts,stadium,billboard,parking lot,shop,garden,etc |

Item name: LED Tunnel Light Rated voltage: 85-265v Rated wattage: 200w

Color temperature: 3000k to 6000k

Ra: 0.80

Power factor: 0.9 LED chip: smd3030 \*1w Lumen: 130lm/w

Total lumen: 26000lm

Body material: aluminium alloy Light angel: 60, 90, 120degree Waterproof: IP65 or IP67 SPD: 4KV, 6KV, 10KV Lifetime: 30000-50000hours Warranty: 2 year to 5 years

PRODUCTS PICTURES:

Packing: each in a color box



## **APPLICATIONS FOR PROJECT:**



# SOLAR LIGHT Beijing Silk Road Enterprise Management Services Co.,LTD



17733330123



miclecleanmo@gmail.com



solarpanelstreetlight.com

No 41, Dongsihuan Zhong Road, Chaoyang District, Beijing, 100025, P.R.C