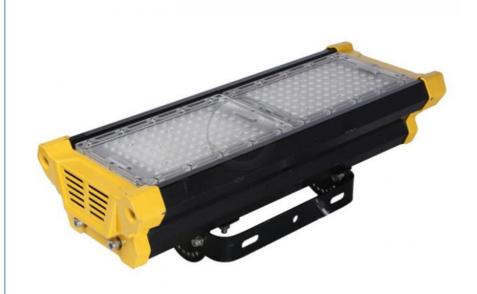

ing size:      | 43*38*18CM                                                                |
| Warranty:          | 3-5 years                                                                 |
| Certificates:      | CE, RoHS                                                                  |
| Application:       | Outdoor areas,tennis courts,stadium,billboard,parking lot,shop,garden,etc |

Item name: LED Tunnel Light Rated voltage: 85-265v Rated wattage: 200w

Color temperature: 3000k to 6000k

Ra: 0.80

Power factor: 0.9 LED chip: smd3030 \*1w Lumen: 130lm/w

Total lumen: 26000lm

Body material: aluminium alloy Light angel: 60, 90, 120degree Waterproof: IP65 or IP67 SPD: 4KV, 6KV, 10KV Lifetime: 30000-50000hours Warranty: 2 year to 5 years

PRODUCTS PICTURES:

Packing: each in a color box



## **APPLICATIONS FOR PROJECT:**



# SOLAR LIGHT Beijing Silk Road Enterprise Management Services Co.,LTD



17733330123



miclecleanmo@gmail.com



solarpanelstreetlight.com

No 41, Dongsihuan Zhong Road, Chaoyang District, Beijing, 100025, P.R.C