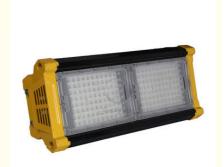

### High Power LED Flood Light For Outdoor LED Light Tunnel 50W LEDI Light Fixtures

#### SPECIFICATIONS FOR LED FLOOD LIGHT TUNNEL LIGHTS

| Product name:      | Super quality waterproof ip65 200 watt LED tunnel light                   |
|--------------------|---------------------------------------------------------------------------|
| Model No.:         | JL-TNL200WY                                                               |
| Power:             | 200W                                                                      |
| Working voltage:   | AC100-277V, 50/60Hz;                                                      |
| PF:                | > 0.97                                                                    |
| IP Grade:          | IP65                                                                      |
| Color Temperature: | 2700-7000K                                                                |
| Light Efficiency:  | 100-130lm/w                                                               |
| CRI:               | >70Ra or 80Ra                                                             |
| LED chip:          | CREE 3030                                                                 |
| Heat sinks:        | Aluminum                                                                  |
| Body color:        | Black                                                                     |
| Net W./Gross W.:   | 6.5.0kgs / 7.5kgs                                                         |
| Packing size:      | 43*38*18CM                                                                |
| Warranty:          | 3-5 years                                                                 |
| Certificates:      | CE, RoHS                                                                  |
| Application:       | Outdoor areas,tennis courts,stadium,billboard,parking lot,shop,garden,etc |