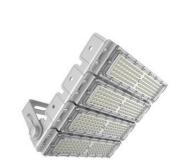

: EACH IN A BOXDelivery Time: 15-25 DAYS

Payment Terms: L/C, T/T, Western Union
Supply Ability: 3000PCS PER WEEK



#### **Product Specification**

• Item Type: Tunnel Lights

• Product Name: Led Tunnel Light,Led Tunnel Lamp,Factory

Price Waterproof Modular 60 Watt Led Spotlight Tunnel Light, High Power IP65 Waterproof 50W 100W 200W 300W 400W Led Tunnel Light, High Lumen Waterproof IP65 Aluminum Housing 90w Led Tunnel

Liaht

Application: Warehouse, Tunnel, outdoor, Sport

Stadium, Tunnel/playground/public

Square/bridge

• Input Voltage(v): AC85-265V,AC90-305V,AC100-277V,100-

305VAC

• Lamp Body Material: Aluminum, die-casting Body, die-casting

Aluminum; Plastic, Aluminium Alloy + PC

• Lamp Power(w): 150,200,60,100,300

• Warranty(year): 5,3,2

• Lamp Luminous Flux(Im): 19500,22000



#### **Product Description**

#### High Power 250W Outdoor LED Flood Lights For LED Light Tunnel 50W LED Light Fixtures

#### **PRODUCT FEATURES**

- 1. Low power consumption. More than 60% energy saving compared to conventional.
- 2. Environmental friendly and Fashion black.
- 3. LED type: SMD3030
- 4. Applications: widely used in tunnel, subway, street, highway, square, billboard, exhibition hall, parking lot, gymnasium, park garden, any indoor or outdoor areas.

#### SPECIFICATIONS FOR LED FLOOD LIGHT TUNNEL LIGHTS

| Product name:      | Super quality waterproof ip65 250 watt LED tunnel light                   |
|--------------------|---------------------------------------------------------------------------|
| Model No.:         | JL-TNL250WS