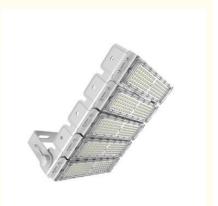

# Waterproof 100w Led Tunnel Lighting Fixtures Aluminum Die Casting Body

#### **Basic Information**

Place of Origin: CHINA
Brand Name: JULANG
Certification: CE/EMC/LVD
Model Number: JLTNL250WS
Minimum Order Quantity: 1PC for sample

• Price: USD60 TO USD190 / negotiable

Packaging Details: EACH IN A BOXDelivery Time: 15-25 DAYS

Payment Terms: L/C, T/T, Western Union
Supply Ability: 3000PCS PER WEEK



#### **Product Specification**

• Item Type: Tunnel Lights

• Product Name: Led Tunnel Light,Led Tunnel Lamp,Factory

Price Waterproof Modular 60 Watt Led Spotlight Tunnel Light, High Power IP65 Waterproof 50W 100W 200W 300W 400W Led Tunnel Light, High Lumen Waterproof IP65 Aluminum Housing 90w Led Tunnel

Liaht

Application: Warehouse, Tunnel, outdoor, Sport

Stadium, Tunnel/playground/public

Square/bridge

• Input Voltage(v): AC85-265V,AC90-305V,AC100-277V,100-

305VAC

• Lamp Body Material: Aluminum, die-casting Body, die-casting

Aluminum; Plastic, Aluminium Alloy + PC

• Lamp Power(w): 150,200,60,100,300

• Warranty(year): 5,3,2

• Lamp Luminous Flux(Im): 19500,22000



#### **Product Description**

#### High Power 250W Outdoor LED Flood Lights For LED Light Tunnel 50W LED Light Fi