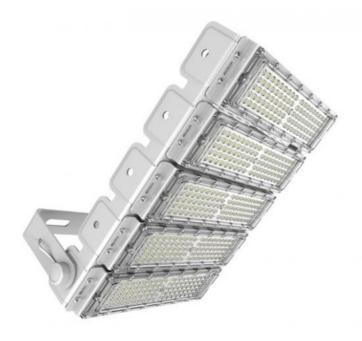

e:      | 43*38*18CM                                                                |
| Warranty:          | 3-5 years                                                                 |
| Certificates:      | CE, RoHS                                                                  |
| Application:       | Outdoor areas,tennis courts,stadium,billboard,parking lot,shop,garden,etc |

Item name: LED Tunnel Light Rated voltage: 85-265v Rated wattage: 250w

Color temperature: 3000k to 6000k

Ra: 0.80

Power factor: 0.9 LED chip: smd3030 \*1w Lumen: 130lm/w Total lumen: 33000lm

Body material: aluminium alloy Light angel: 60, 90, 120degree Waterproof: IP65 or IP67 SPD: 4KV, 6KV, 10KV Lifetime: 30000-50000hours Warranty: 2 year to 5 years Packing: each in a color box

#### **PRODUCTS PICTURES:**



### **APPLICATIONS FOR PROJECT:**



## SOLAR LIGHT Beijing Silk Road Enterprise Management Services Co.,LTD





miclecleanmo@gmail.com



© solarpanelstreetlight.com

No 41, Dongsihuan Zhong Road, Chaoyang District, Beijing, 100025, P.R.C