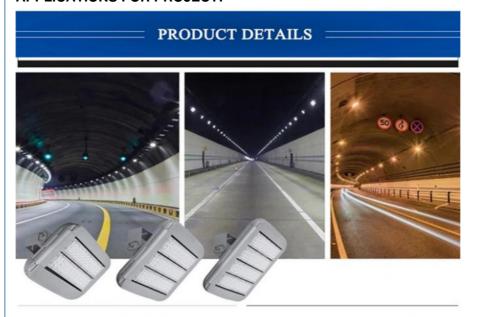

|
| Warranty:          | 3-5 years                                                                 |
| Certificates:      | CE, RoHS                                                                  |
| Application:       | Outdoor areas,tennis courts,stadium,billboard,parking lot,shop,garden,etc |

Item name: LED Tunnel Light Rated voltage: 85-265v Rated wattage: 250w

Color temperature: 3000k to 6000k

Ra: 0.80

Power factor: 0.9 LED chip: smd3030 \*1w Lumen: 130lm/w Total lumen: 33000lm

Body material: aluminium alloy Light angel: 60, 90, 120degree Waterproof: IP65 or IP67 SPD: 4KV, 6KV, 10KV Lifetime: 30000-50000hours Warranty: 2 year to 5 years Packing: each in a color box

#### **PRODUCTS PICTURES:**



### **APPLICATIONS FOR PROJECT:**



## SOLAR LIGHT Beijing Silk Road Enterprise Management Services Co.,LTD





miclecleanmo@gmail.com



© solarpanelstreetlight.com

No 41, Dongsihuan Zhong Road, Chaoyang District, Beijing, 100025, P.R.C