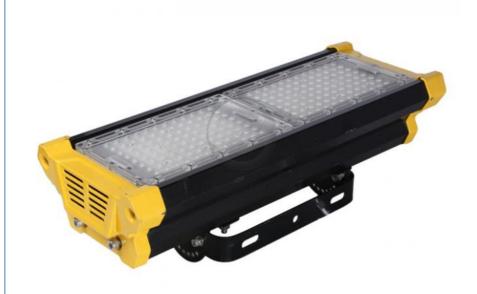

#### SPECIFICATIONS FOR LED FLOOD LIGHT TUNNEL LIGHTS

| Product name:      | Super quality waterproof ip65 200 watt LED tunnel light                   |
|--------------------|---------------------------------------------------------------------------|
| Model No.:         | JL-TNL200WY                                                               |
| Power:             | 200W                                                                      |
| Working voltage:   | AC100-277V, 50/60Hz;                                                      |
| PF:                | > 0.97                                                                    |
| IP Grade:          | IP65                                                                      |
| Color Temperature: | 2700-7000K                                                                |
| Light Efficiency:  | 100-130lm/w                                                               |
| CRI:               | >70Ra or 80Ra                                                             |
| LED chip:          | CREE 3030                                                                 |
| Heat sinks:        | Aluminum                                                                  |
| Body color:        | Black                                                                     |
| Net W./Gross W.:   | 6.5.0kgs / 7.5kgs                                                         |
| Packing size:      | 43*38*18CM                                                                |
| Warranty:          | 3-5 years                                                                 |
| Certificates:      | CE, RoHS                                                                  |
| Application:       | Outdoor areas,tennis courts,stadium,billboard,parking lot,shop,garden,etc |

PRODUCTS PICTURES:

Packing: each in a color box