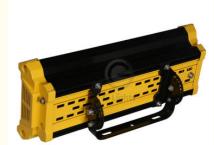

#### SPECIFICATIONS FOR LED FLOOD LIGHT TUNNEL LIGHTS

| Product name:      | Super quality waterproof ip65 200 watt LED tunnel light                   |
|--------------------|---------------------------------------------------------------------------|
| Model No.:         | JL-TNL200WY                                                               |
| Power:             | 200W                                                                      |
| Working voltage:   | AC100-277V, 50/60Hz;                                                      |
| PF:                | > 0.97                                                                    |
| IP Grade:          | IP65                                                                      |
| Color Temperature: | 2700-7000K                                                                |
| Light Efficiency:  | 100-130lm/w                                                               |
| CRI:               | >70Ra or 80Ra                                                             |
| LED chip:          | CREE 3030                                                                 |
| Heat sinks:        | Aluminum                                                                  |
| Body color:        | Black                                                                     |
| Net W./Gross W.:   | 6.5.0kgs / 7.5kgs                                                         |
| Packing size:      | 43*38*18CM                                                                |
| Warranty:          | 3-5 years                                                                 |
| Certificates:      | CE, RoHS                                                                  |
| Application:       | Outdoor areas,tennis courts,stadium,billboard,parking lot,shop,garden,etc |

PRODUCTS PICTURES:

Packing: each in a color box