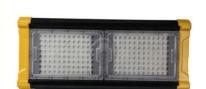

#### SPECIFICATIONS FOR LED FLOOD LIGHT TUNNEL LIGHTS

| Product name:      | Super quality waterproof ip65 200 watt LED tunnel light                   |
|--------------------|---------------------------------------------------------------------------|
| Model No.:         | JL-TNL200WY                                                               |
| Power:             | 200W                                                                      |
| Working voltage:   | AC100-277V, 50/60Hz;                                                      |
| PF:                | > 0.97                                                                    |
| IP Grade:          | IP65                                                                      |
| Color Temperature: | 2700-7000K                                                                |
| Light Efficiency:  | 100-130lm/w                                                               |
| CRI:               | >70Ra or 80Ra                                                             |
| LED chip:          | CREE 3030                                                                 |
| Heat sinks:        | Aluminum                                                                  |
| Body color:        | Black                                                                     |
| Net W./Gross W.:   | 6.5.0kgs / 7.5kgs                                                         |
| Packing size:      | 43*38*18CM                                                                |
| Warranty:          | 3-5 years                                                                 |
| Certificates:      | CE, RoHS                                                                  |
| Application:       | Outdoor areas,tennis courts,stadium,billboard,parking lot,shop,garden,etc |

PRODUCTS PICTURES:

Packing: each in a color box