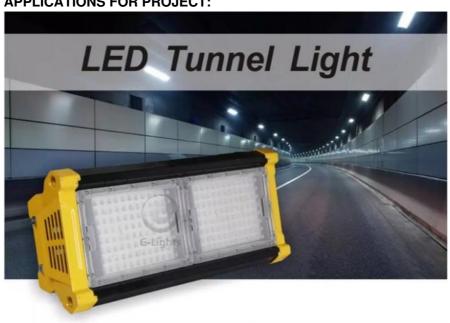

## **APPLICATIONS FOR PROJECT:**

Light

• Application: Warehouse, Tunnel, outdoor, Sport

Stadium, Tunnel/playground/public

Square/bridge

Led Driver: Meanwell Driver, Constant-current

Driver, Isolated, Constant Current

• Input Voltage(v): AC85-265V,AC90-305V,AC100-277V,100-