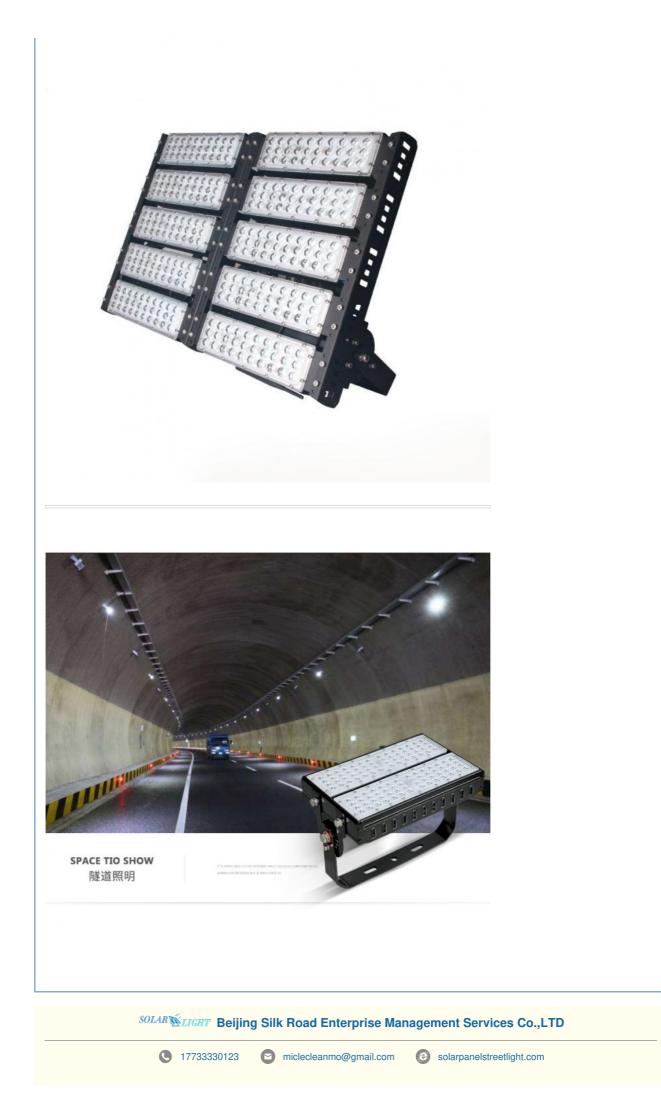

### Hot Sale For High Power LED Light and LED Tunnel Lamp For Outside LED Lights

#### **Product Features**

1. Low power consumption. More than 60% energy saving compared to conventional.

- 2. Environmental friendly and Fashion black.
- 3. LED type: SMD3030

4. Applications: widely used in tunnel, subway, street, highway, square, billboard, exhibition hall, parking lot, gymnasium, park garden, any indoor or outdoor areas.

| Product name:      | Super Bright 2700 7000k Waterproof Ip65 500 Watt LED Flood<br>Tunnel Light |
|--------------------|----------------------------------------------------------------------------|
| Model No.:         | JL-TNL-W500                                                                |
| Power:             | 500W                                                                       |
| Working voltage:   | AC100-277V, 50/60Hz;                                                       |
| PF:                | > 0.97                                                                     |
| IP Grade:          | IP65                                                                       |
| Color Temperature: | 2700-7000K                                                                 |
| Light Efficiency:  | 120-150lm/w                                                                |
| CRI:               | >70Ra or 80Ra                                                              |
| LED chip:          | Lumileds 3030                                                              |
| Heat sinks:        | Aluminum                                                                   |
| Body color:        | Black                                                                      |
| Net W./Gross W.:   | 9.0kgs / 10.0kgs                                                           |
| Packing size:      | 43*38*18CM                                                                 |
| Warranty:          | 3-5 years                                                                  |
| Certificates:      | CE, RoHS                                                                   |
| Application:       | Outdoor areas,tennis courts,stadium,billboard,parking lot,shop,garden,etc  |

Item name: 500W led tunnel lights Rated voltage: 85-265v Rated wattage: 500w Color temperature: 3000k to 6000k Ra: 0.80 Power factor: 0.9 LED chip: smd3030 Lumen: 130-150lm/w Total lumen: 75000lm Driver: driver, Meanwell driver, Isolated driver Body material: aluminium alloy + pc cover Light angel: 60, 90, 120degree Waterproof: IP65 or IP67 SPD: 4KV, 6KV, 10KV Lifetime: 30000-50000hours Warranty: 2 year to 5 years Packing: each in a color box Applications: warehouse, tunnel, street, sport stadium,outdoor, playground, square,bridge