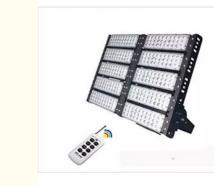

### Hot Sale For High Power LED Light and LED Tunnel Lamp For Outside LED Lights

#### **Product Features**

1. Low power consumption. More than 60% energy saving compared to conventional.

- 2. Environmental friendly and Fashion black.
- 3. LED type: SMD3030

4. Applications: widely used in tunnel, subway, street, highway, square, billboard, exhibition hall, parking lot, gymnasium, park garden, any indoor or outdoor areas.

| Product name:      | Super Bright 2700 7000k Waterproof Ip65 500 Watt LED Flood<br>Tunnel Light |
|--------------------|----------------------------------------------------------------------------|
| Model No.:         | JL-TNL-W500                                                                |
| Power:             | 500W                                                                       |
| Working voltage:   | AC100-277V, 50/60Hz;                                                       |
| PF:                | > 0.97                                                                     |
| IP Grade:          | IP65                                                                       |
| Color Temperature: | 2700-7000K                                                                 |
| Light Efficiency:  | 120-150lm/w                                                                |
| CRI:               | >70Ra or 80Ra                                                              |
| LED chip:          | Lumileds 3030                                                              |
| Heat sinks:        | Aluminum                                                                   |
| Body color:        | Black                                                                      |
| Net W./Gross W.:   | 9.0kgs / 10.0kgs                                                           |
| Packing size:      | 43*38*18CM                                                                 |
| Warranty:          | 3-5 years                                                                  |
| Certificates:      | CE, RoHS                                                                   |
| Application:       | Outdoor areas,tennis courts,stadium,billboard,parking lot,shop,garden,etc  |

Item name: 500W led tunnel lights Rated voltage: 85-265v Rated wattage: 500w Color temperature: 3000k to 6000k Ra: 0.80 Power factor: 0.9 LED chip: smd3030 Lumen: 130-150lm/w Total lumen: 75000lm Driver: driver, Meanwell driver, Isolated driver Body material: aluminium alloy + pc cover Light angel: 60, 90, 120degree Waterproof: IP65 or IP67 SPD: 4KV, 6KV, 10KV Lifetime: 30000-50000hours Warranty: 2 year to 5 years Packing: each in a color box Applications: warehouse, tunnel, street, sport stadium,outdoor, playground, square,bridge