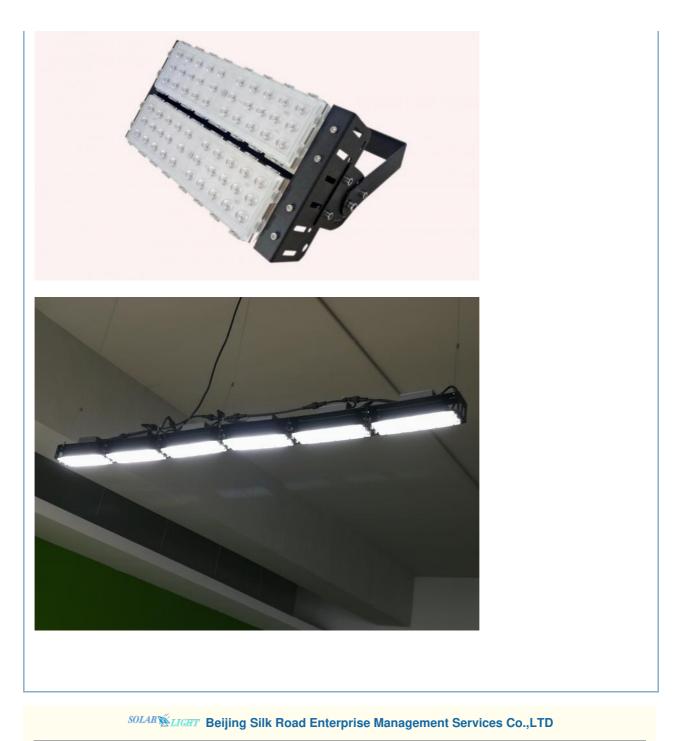

### More Images

#### **Product Features**

- 1. Low power consumption. More than 60% energy saving compared to conventional.
- 2. Environmental friendly and fashion black.
- 3. LED type: SMD3030

4. Applications: widely used in tunnel, subway, street, highway, square, billboard, exhibition hall, parking lot, gymnasium, park garden, any indoor or outdoor areas.

#### Specifications for LED TUNNEL LIGHT

| Power                    | 50w 100w 150w 200w 250w 300w 400w 500w 600w<br>800w 1000w |
|--------------------------|-----------------------------------------------------------|
| Lumen                    | 100-150lm/W                                               |
| Materials                | Aluminium Alloy                                           |
| Light source             | LED SMD                                                   |
| Color rendering<br>index | Ra>80                                                     |
| PF                       | PF>0.95                                                   |
| Rated life               | 50000h                                                    |
| Color temperature        | WW/NW/CW                                                  |
| Working temperature      | -20~+50°C                                                 |
| Input voltage            | 85-265V                                                   |
| Beam angle               | 60°/90°                                                   |
| IP code                  | IP65                                                      |
| Brand                    | JULANG                                                    |
| Warranty                 | 2-5 Years                                                 |
| Certificate              | CE, RoHS,EMC,LVD                                          |
| Payment terms            | By T.T, PayPal,Western Union, L/C                         |