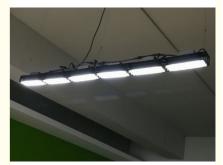

#### **Product Features**

- 1. Low power consumption. More than 60% energy saving compared to conventional.
- 2. Environmental friendly and fashion black.
- 3. LED type: SMD3030

4. Applications: widely used in tunnel, subway, street, highway, square, billboard, exhibition hall, parking lot, gymnasium, park garden, any indoor or outdoor areas.

Item name: LED Tunnel Lights Rated voltage: 85-265v Rated wattage: 200w Color temperature: 3000k to 6000k Ra: 0.80 Power factor: 0.9 LED chip: smd3030 \*1w Lumen: 130lm/w Total lumen: 30000lm Driver: driver or Meanwell driver or Isolated driver Body material: aluminium alloy + pc cover Light angel: 60, 90, 120degree Waterproof: IP65 or IP67 SPD: 4KV, 6KV, 10KV Lifetime: 30000-50000hours Warranty: 2 year to 5 years Packing: each in a color box Applications: warehouse, tunnel, street, sport stadium,outdoor, playground, square,bridge