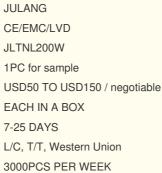

## **Basic Information**

- Place of Origin:
- Brand Name:
- Certification:
- Model Number:
- Minimum Order Quantity:
- Price:
- Packaging Details:
- Delivery Time:
- Payment Terms:

CHINA

• Supply Ability:

#### Specifications for LED TUNNEL LIGHT

| Power                    | 50w 100w 150w 200w 250w 300w 400w 500w 600w<br>800w 1000w |
|--------------------------|-----------------------------------------------------------|
| Lumen                    | 100-150lm/W                                               |
| Materials                | Aluminium Alloy                                           |
| Light source             | LED SMD                                                   |
| Color rendering<br>index | Ra>80                                                     |
| PF                       | PF>0.95                                                   |
| Rated life               | 50000h                                                    |
| Color temperature        | WW/NW/CW                                                  |
| Working temperature      | -20~+50°C                                                 |
| Input voltage            | 85-265V                                                   |
| Beam angle               | 60°/90°                                                   |
| IP code                  | IP65                                                      |
| Brand                    | JULANG                                                    |
| Warranty                 | 2-5 Years                                                 |
| Certificate              | CE, RoHS,EMC,LVD                                          |
| Payment terms            | By T.T, PayPal,Western Union, L/C                         |

Item name: LED Tunnel Lights Rated voltage: 85-265v Rated wattage: 200w Color temperature: 3000k to 6000k Ra: 0.80 Power factor: 0.9 LED chip: smd3030 \*1w Lumen: 130lm/w Total lumen: 30000lm Driver: driver or Meanwell driver or Isolated driver Body material: aluminium alloy + pc cover Light angel: 60, 90, 120degree Waterproof: IP65 or IP67 SPD: 4KV, 6KV, 10KV Lifetime: 30000-50000hours Warranty: 2 year to 5 years Packing: each in a color box Applications: warehouse, tunnel, street, sport stadium,outdoor, playground, square,bridge