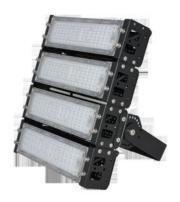

# **Product Specification**

| Product Name:                         | Led Tunnel Light,Led Tunnel Lamp,Factory<br>Price Waterproof Modular 60 Watt Led<br>Spotlight Tunnel Light,High Power IP65<br>Waterproof 50W 100W 200W 300W 400W<br>Led Tunnel Light,High Lumen Waterproof<br>IP65 Aluminum Housing 90w Led Tunnel<br>Light |
|---------------------------------------|-------------------------------------------------------------------------------------------------------------------------------------------------------------------------------------------------------------------------------------------------------------|
| Application:                          | Warehouse,Tunnel,outdoor,Sport<br>Stadium,Tunnel/playground/public<br>Square/bridge                                                                                                                                                                         |
| Led Driver:                           | Meanwell Driver, Driver, Constant-current<br>Driver, Isolated                                                                                                                                                                                               |
| <ul> <li>Input Voltage(v):</li> </ul> | AC85-265V,AC90-305V,AC100-277V,100-<br>305VAC                                                                                                                                                                                                               |
| • Item Type:                          | Tunnel Lights                                                                                                                                                                                                                                               |
| Led Light Source:                     | SMD3030,SMD<br>3030,Bridgelux,Lumileds,famous Brand                                                                                                                                                                                                         |
| Lamp Body Material:                   | Aluminum,die-casting Body,Fin Aluminum +<br>PC Lens,die-casting Aluminum;                                                                                                                                                                                   |

#### **Product Features**

- 1. Low power consumption. More than 60% energy saving compared to conventional.
- 2. Environmental friendly and fashion black.
- 3. LED type: SMD3030

4. Applications: widely used in tunnel, subway, street, highway, square, billboard, exhibition hall, parking lot, gymnasium, park garden, any indoor or outdoor areas.

#### Specifications for LED TUNNEL LIGHT

| Power                    | 50w 100w 150w 200w 250w 300w 400w 500w 600w<br>800w 1000w |
|--------------------------|-----------------------------------------------------------|
| Lumen                    | 100-150lm/W                                               |
| Materials                | Aluminium Alloy                                           |
| Light source             | LED SMD                                                   |
| Color rendering<br>index | Ra>80                                                     |
| PF                       | PF>0.95                                                   |
| Rated life               | 50000h                                                    |
| Color temperature        | WW/NW/CW                                                  |
| Working temperature      | -20~+50°C                                                 |
| Input voltage            | 85-265V                                                   |
| Beam angle               | 60°/90°                                                   |
| IP code                  | IP65                                                      |
| Brand                    | JULANG                                                    |
| Warranty                 | 2-5 Years                                                 |
| Certificate              | CE, RoHS,EMC,LVD                                          |
| Payment terms            | By T.T, PayPal,Western Union, L/C                         |

Item name: LED Tunnel Lights Rated voltage: 85-265v Rated wattage: 200w Color temperature: 3000k to 6000k Ra: 0.80 Power factor: 0.9 LED chip: smd3030 \*1w Lumen: 130lm/w Total lumen: 30000lm Driver: driver or Meanwell driver or Isolated driver Body material: aluminium alloy + pc cover Light angel: 60, 90, 120degree Waterproof: IP65 or IP67 SPD: 4KV, 6KV, 10KV Lifetime: 30000-50000hours Warranty: 2 year to 5 years Packing: each in a color box Applications: warehouse, tunnel, street, sport stadium,outdoor, playground, square,bridge