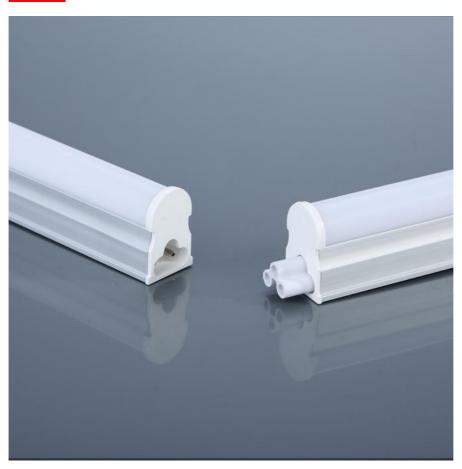

# Aluminium 300mm T5 LED Tube / 4 Watt T5 Fluorescent Tube Led Replacement

### t5 led tube 300mm, 2 foot led T5 tube light, t5 4 foot led tube, t5 fluorescent tube light, t5 t8 tube, t5 led lamp

Item name: T5 LED TUBE Rated voltage: 85-265v rated wattage: 4w

color temperature: 3000k, 4000k, 6000k

Ra: 0.8

Power factor: 0.55 or 0.9 LED chip: SMD2835 LED QTY: 24pcs Lumen: 400lm

Tube material: aluminium + pc cover

Tube length: 30cm Lifetime: 30000hours Packing: each in a color box

Applications: This t5 led tube light is widely use for home, office, factory, production line, machine, advertisement cabinet, it is