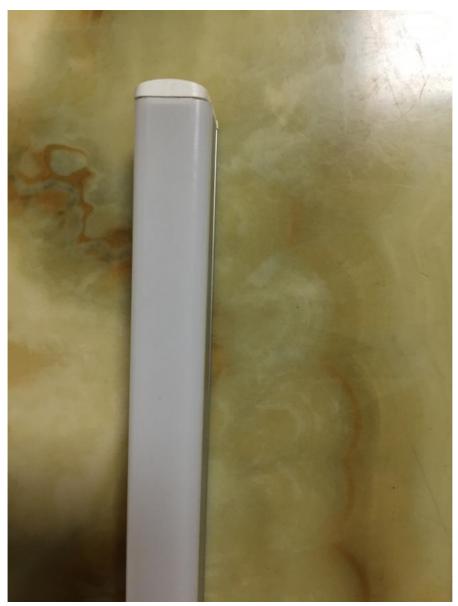

# Aluminium 300mm T5 LED Tube / 4 Watt T5 Fluorescent Tube Led Replacement

# **Product Specification**

Body Material:
 Aluminium Tube

Cover: PCWattage: 4w TubeVoltage: 85-265v

• Color Temperature: 3000k, 4000k, 6000k

RA: 0.8PF: 0.9LED CHIP: SMD2835

• Lumen: High Lumen 400lm

• Warranty: 2years

### t5 led tube 300mm, 2 foot led T5 tube light, t5 4 foot led tube, t5 fluorescent tube light, t5 t8 tube, t5 led lamp

Item name: T5 LED TUBE Rated voltage: 85-265v rated wattage: 4w

color temperature: 3000k, 4000k, 6000k

Ra: 0.8

Power factor: 0.55 or 0.9 LED chip: SMD2835 LED QTY: 24pcs Lumen: 400lm

Tube material: aluminium + pc cover

Tube length: 30cm Lifetime: 30000hours Packing: each in a color box

Applications: This t5 led tube light is widely use for home, office, factory, production line, machine, advertisement cabinet, it is