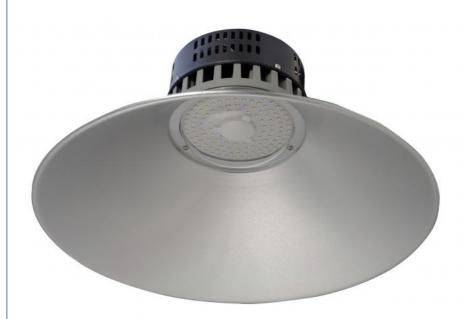

#### **Product Specification**

- BODY MATERIAL:
- Color:
- Shape:
- High Lumen:
- Application:
- Warranty:
- Waterproof:
- Fixing Way:
- Item Type:
- Wattage:
- Led Source:
- Driver Brand:
- Highlight:

Black Round 150lm/w To 200lm/w Playgound, Gym, Airport Lamp 3 Years To 5 Years

Aluminium Alloy Led High Bay Lights

- IP65 Or IP67
- Hook Or Hanging
- Led High Bay Lights
- 100w
- Cree Smd3030
- Meanwell Driver
- high bay led lights

#### **Product Description**

Item Name: LED HIGH BAY LIGHTS with cover

Input voltage: 85v-285v Rated wattage: 100w Working lifetime: 50000hours Lumen efficience: 150lm/watt CRI(RA)>80 Power factor>0.9 Driver brand: LED source: CREE SMD3030 Color temperature: 3000k 4000k, 6000k Working Temperature: -70° to 50° Lamp body material: aluminium alloy + lens cover Waterproof grade: IP65 - IP67 Warranty: 5 years Packing: each in a box Applications: sport gym, playground, airport, ship station, beach, square, factory, industrial buildings.