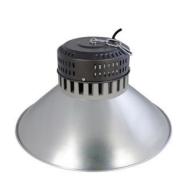

#### **Product Specification**

- BODY MATERIAL:
- Color:
- Shape:
- High Lumen:
- Application:
- Warranty:
- Waterproof:
- Fixing Way:
- Item Type:
- Wattage:
- Led Source:
- Driver Brand:
- Highlight:

Black Round 150lm/w To 200lm/w Playgound, Gym, Airport Lamp 3 Years To 5 Years

Aluminium Alloy Led High Bay Lights

- IP65 Or IP67
- Hook Or Hanging
- Led High Bay Lights
- 100w
- Cree Smd3030
- Meanwell Driver
- high bay led lights

#### **Product Description**

Item Name: LED HIGH BAY LIGHTS with cover

Input voltage: 85v-285v Rated wattage: 100w Working lifetime: 50000hours Lumen efficience: 150lm/watt CRI(RA)>80 Power factor>0.9 Driver brand: LED source: CREE SMD3030 Color temperature: 3000k 4000k, 6000k Working Temperature: -70° to 50° Lamp body material: aluminium alloy + lens cover Waterproof grade: IP65 - IP67 Warranty: 5 years Packing: each in a box Applications: sport gym, playground, airport, ship station, beach, square, factory, industrial buildings.