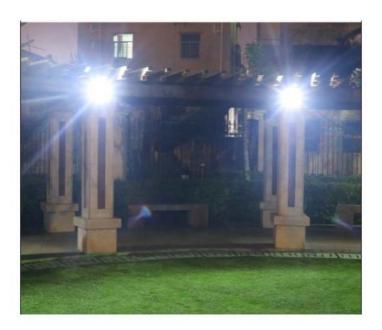

Benefit: long lifetime, high lumen, low maintainess cost, good outlook

The 300 watt LED flood light

Fish scale shade with tempered glass window high reflectivity and light transmittance

The high quality outdoor LED flood lights using in sport gym.