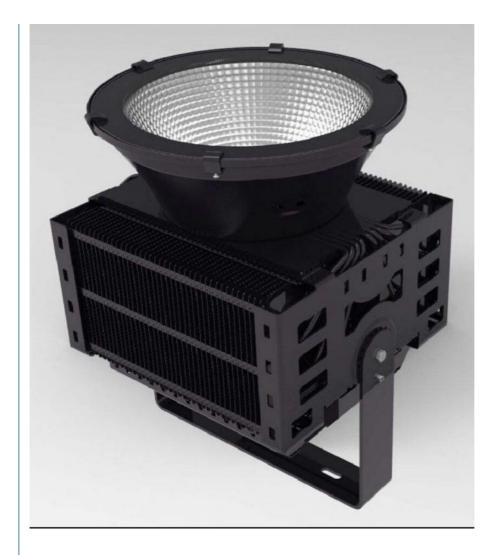

#### **PRODUCT DATA:**

| Product name :            | High power LED High Bay Light             |
|---------------------------|-------------------------------------------|
| Power :                   | 800w                                      |
| Light source :            | SMD3030 Lumileds chips                    |
| Luminous efficiency :     | 135 lm/w                                  |
| Beam angle :              | 25°/60°/90°/120° (by different lampshade) |
| Color temperature:        | 3000K/4000K/5000K/5700K/6500K             |
| CRI:                      | >70 or >80                                |
| Driver :                  | Meanwell Driver                           |
| Input :                   | AC100-305V                                |
| Housing color available : | Normally Black                            |
| IP rating :               | IP65                                      |
| PF:                       | 0.95                                      |

Item name: LED flood light fixtures Input Voltage: AC 90V-285V

Rate Wattage: 800w

Lamp Luminous Flux(lm): 100000lm

CRI(RA)>80

Working Lifetime: 50000hours

Driver brand: driver Warranty time: 3-5 years

Lamp body materials: aluminium alloy

LED souce: SMD3030

Color Temperature: 4000k, 6000k, 6500k

Beam Angle: 90° or 120°

Body Material: aluminium alloy + Lens cover

Water proof standard: IP65/67 Packing: each in a box

Applications: gym, industrial zone, commercial building, airport, sport playground, train station.