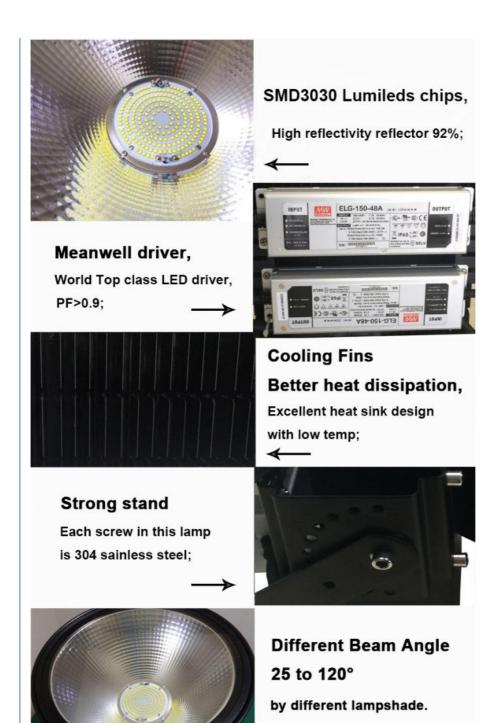

#### **PRODUCT DATA:**

| Product name :            | High power LED High Bay Light             |
|---------------------------|-------------------------------------------|
| Power :                   | 800w                                      |
| Light source :            | SMD3030 Lumileds chips                    |
| Luminous efficiency :     | 135 lm/w                                  |
| Beam angle :              | 25°/60°/90°/120° (by different lampshade) |
| Color temperature:        | 3000K/4000K/5000K/5700K/6500K             |
| CRI:                      | >70 or >80                                |
| Driver :                  | Meanwell Driver                           |
| Input :                   | AC100-305V                                |
| Housing color available : | Normally Black                            |
| IP rating :               | IP65                                      |
| PF:                       | 0.95                                      |

Item name: LED flood light fixtures Input Voltage: AC 90V-285V

Rate Wattage: 800w

Lamp Luminous Flux(lm): 100000lm

CRI(RA)>80

Working Lifetime: 50000hours

Driver brand: driver Warranty time: 3-5 years

Lamp body materials: aluminium alloy

LED souce: SMD3030

Color Temperature: 4000k, 6000k, 6500k

Beam Angle: 90° or 120°

Body Material: aluminium alloy + Lens cover

Water proof standard: IP65/67 Packing: each in a box

Applications: gym, industrial zone, commercial building, airport, sport playground, train station.