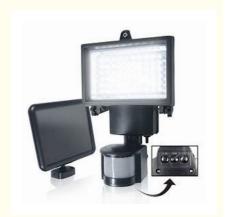

#### **Product Specification**

Waterproof: IP65 LED Sport Flood Lights

Light Source: LED,epistar/bridgelux Chip/bridgelux
 Input Voltage(v): AC100-240V,110-240,AC85-265V/12V/24V

• Item Type: Flood Lights

• Lamp Body Material: Aluminum, Aluminum/ASA, Alumimnum+glass

• Led Light Source: SMD,COB,10w COB LED,SMD3030

Application: Sports

Stadiums, LANDSCAPE, Garden, Square, Building

Product Name: Flood Led Light, IP65 Outdoor Usage Remote

Control 10W RGB LED Flood

Lights,waterproof lp65 Outdoor Smd Solar Led Flood Light Price,Stadium White Square

LED Flood Light 10W 20W 100W

200W,garden Projector Lamp 12v Smd 200w

Rechargeble Solar Led Flood Light

• Power: 100W,50W/100W/150W/200W/250W/300W,60W,10W

30W 50W 100W

Highlight: