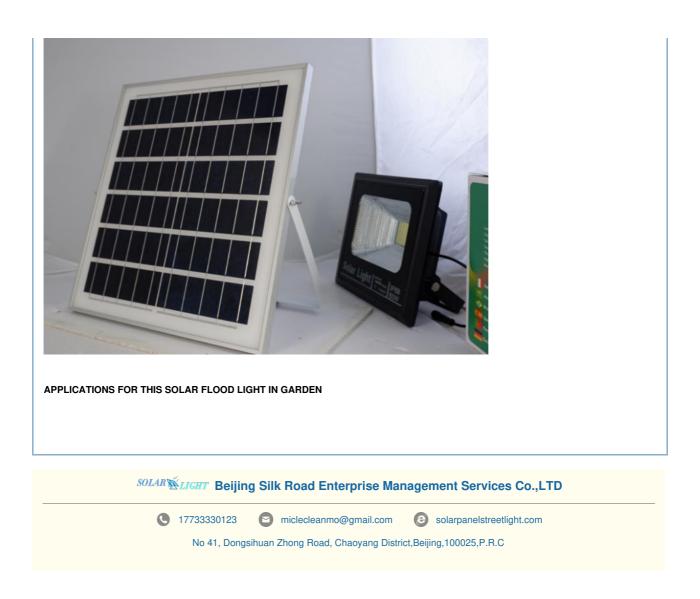

### More Images

for more products please visit us on solarpanelstreetlight.com

Item Name: Solar LED Flood Lights LED Power : 60w LED Chip: SMD3030 Color Temperature: 3700K or 6000K Total Lumen: 7700lm Solar Panel : 9V / 40W Lithium Battery capacity: 3.2V / 48Ah Battery type: LiFePO4 Working Cable length: 5meters Lamp Working Mode : Intelligent mode / remote control Battery Charging Time: 8 hours Battery backup time per day: 12 hours/day Battery backup period: more than 7 days Intelligent sensor sensable distance: 5 meters Lamp body material: aluminium alloy Lighting area: 200m<sup>2</sup> Beam Angle: 120° Water proof standard: IP65 HS code:9405409000