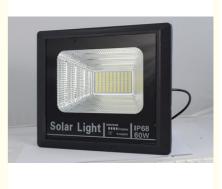

Item Name: Solar LED Flood Lights LED Power : 60w LED Chip: SMD3030 Color Temperature: 3700K or 6000K Total Lumen: 7700lm Solar Panel : 9V / 40W Lithium Battery capacity: 3.2V / 48Ah Battery type: LiFePO4 Working Cable length: 5meters Lamp Working Mode : Intelligent mode / remote control Battery Charging Time: 8 hours Battery backup time per day: 12 hours/day Battery backup period: more than 7 days Intelligent sensor sensable distance: 5 meters Lamp body material: aluminium alloy Lighting area: 200m<sup>2</sup> Beam Angle: 120° Water proof standard: IP65 HS code:9405409000

#### **Product Pictures**