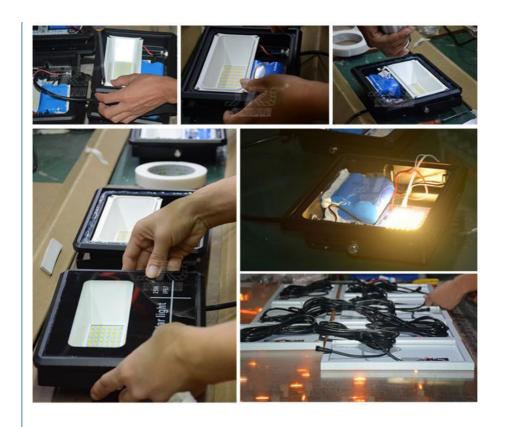

Item name: motion sensor solar led flood lights

Rated voltage: DC6-12V

Wattage: 60w

LED chip: CREE chip SMD5730

LED quantity: 50pcs Battery: LiFePO4 12AH Solar panel: 6v30w Waterproof: IP65

Working hours: 12 hours per day

Back up:3 7 days Lumen: 3000lm Lux (5 meter height): 18lux

RA: 0.8

Power indicator: with indicator

Lamp body material: alumimium + pc cover

Cabel length: 5 meters

Working mode: light, time, radar sensor

Warranty: 2 years Packing: each in a box