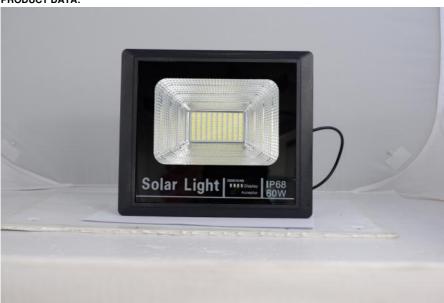

#### PRODUCT DATA:

Item name: motion sensor solar led flood lights

Rated voltage: DC6-12V

Wattage: 60w

LED chip: CREE chip SMD5730

LED quantity: 50pcs Battery: LiFePO4 12AH Solar panel: 6v30w Waterproof: IP65

Working hours: 12 hours per day

Back up:3 7 days Lumen: 3000lm Lux (5 meter height): 18lux

RA: 0.8

Power indicator: with indicator

Lamp body material: alumimium + pc cover

Cabel length: 5 meters

Working mode: light, time, radar sensor

Warranty: 2 years Packing: each in a box