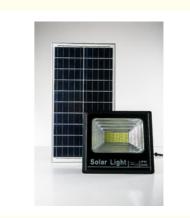

# Outdoor Solar LED Flood Lights 3000K-6500K Lumen 3000lm LiFePO4 12AH

### **Product Description**

Outdoor Solar LED Flood Lights 3000K-6500K Lumen 3000lm LiFePO4 12AH

Item name: motion sensor solar led flood lights

Rated voltage: DC6-12V

Wattage: 60w

LED chip: CREE chip SMD5730

LED quantity: 50pcs Battery: LiFePO4 12AH Solar panel: 6v30w Waterproof: IP65

Working hours: 12 hours per day