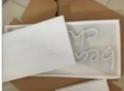

# PACKING DETAILS

1.Put into foam box

1.Big produsts will wrapped with protective film

2.Then put into carton box

2.Then put it into carton

3.Outside is wooden frame

3.Outside is wooden box