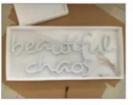

# Colored Jacket 3D Letters LED Neon Bar Signs Extremely Flexible 100% Waterproof

#### Custom made neon acrylic sign 12V led custom neon light sign 3d letters led neon rope light