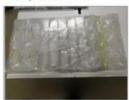

# PACKING DETAILS

1.Put into foam box

1.Big produsts will wrapped with protective film

2.Then put into carton box

2.Then put it into carton

3.Outside is wooden frame

3.Outside is wooden box