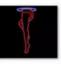

# Colored Jacket 3D Letters LED Neon Bar Signs Extremely Flexible 100% Waterproof

#### Custom made neon acrylic sign 12V led custom neon light sign 3d letters led neon rope light