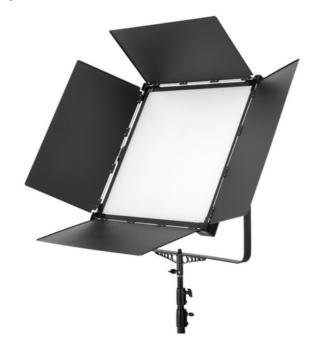

# Professional Photography Studio Light, Bi Color Dimmable Studio Lights For Video

### Ultra-bright, Professional LED Studio Lights Bi-color Dimmable 100W Video Light

Easy to operate when out of the box, used for both studio or location work as a photo light.

VictorSoft 1x1 V-2000ASVL is a powerful soft light. It draws 100W and gives a rather beautiful and strong but soft light beam with no hotspots and multiple showdows that a traditional LED light may have. The light has a built-in diffusor that people do not need to use additional white diffusors. It becomes so easy to operate when out of the box. Put it on a light stand, clip in the barndoor and then power the light with the provided AC power adatper and power cord. Or use it in the Studio with the DMX function of the light.