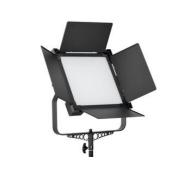

### **Main Features**

VictorSoft (strong and soft) that no addtional diffusor need.

Power draw 100W via AC power adatper or V-lock broadcating battery

Removabe, clip-in 4-way barndoor, provided with the light.

Easy to operate when out of the box, used for both studio or location work as a photo light.

VictorSoft 1x1 V-2000ASVL is a powerful soft light. It draws 100W and gives a rather beautiful and strong but soft light beam with no hotspots and multiple showdows that a traditional LED light may have. The light has a built-in diffusor that people do not need to use additional white diffusors. It becomes so easy to operate when out of the box. Put it on a light stand, clip in the barndoor and then power the light with the provided AC power adatper and power cord. Or use it in the Studio with the DMX function of the light.