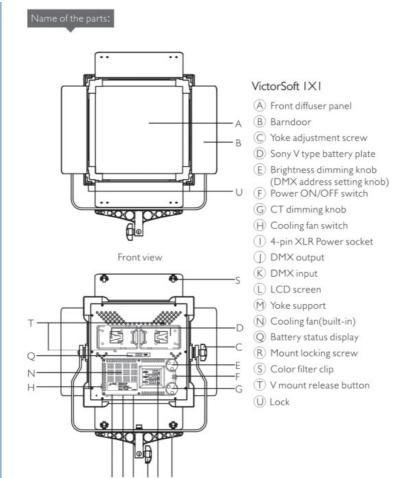

### VictorSoft IXI

- 1 V-2000A(S)VL--1PC
- 2 Barndoor--IPC
- (3) Velcro strap--2PCS

- 4 Power cord—IPC 5 DMX cable—IPC 6 Safety cable—IPC
- 7 Instruction manual—IPC 8 AC power adapter I20W—IPC

### **Main Features**

VictorSoft (strong and soft) that no addtional diffusor need.

Power draw 100W via AC power adatper or V-lock broadcating battery

Removabe, clip-in 4-way barndoor, provided with the light.

Bi-color 3200K to 5600K, from Tungsten to Daylight variable.

High CRI of 96 and above.

120° wide beam, flicker free.

Rear LCD display of the brightness and color temperature.

Metal construction and traditional 1x1 size

Easy to operate when out of the box, used for both studio or location work as a photo light.

VictorSoft 1x1 V-2000ASVL is a powerful soft light. It draws 100W and gives a rather beautiful and strong but soft light beam with no hotspots and multiple showdows that a traditional LED light may have. The light has a built-in diffusor that people do not need to use additional white diffusors. It becomes so easy to operate when out of the box. Put it on a light stand, clip in the barndoor and then power the light with the provided AC power adatper and power cord. Or use it in the Studio with the DMX function of the light.

Back view

3. Please do not block the louvers,or it may seriously influence LEDs' effect and lifetime.

- 4. The charger adapter is used for battery charging only. Please do not use on the light directly.
- 5. Please do discharge and recharge the battery at least once for every month if it is not in use.
- 6. It is not allowed to drop or impact the light to avoid fire.
- 7. It is not allowed to short circuit the battery, or it may seriously damage the battery or cause a
- 8. It is not allowed to throw the battery into fire.