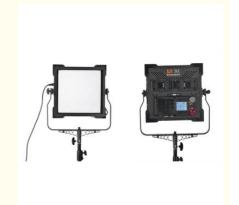

### Ultra-bright, Professional LED Studio Lights Bi-color Dimmable 100W Video Light

### **Product Specifications**

| LED Light Source      | LEDs                                                                  |
|-----------------------|-----------------------------------------------------------------------|
| Power draw            | 100W                                                                  |
| TLCI                  | ≥96                                                                   |
| Lamp Lifetime         | 50,000 hrs                                                            |
| Working Voltage       | AC100-240V, DC24-30V                                                  |
| Dimension             | 45x55x9cm                                                             |
| Weight                | 6.4 kg (14.08 lb)                                                     |
| Illuminance           | 2565Lux/m, 685Lux/2m                                                  |
| Accessories included  | Barndoor, Yoke, AC power adapter, Power Cord, DMX cable, Safety cable |
| Optional Accesssories | Honeycomb Grid, Carrying Bag                                          |

Bi-color 3200K to 5600K, from Tungsten to Daylight variable.

High CRI of 96 and above.

120° wide beam, flicker free.

Rear LCD display of the brightness and color temperature.

Metal construction and traditional 1x1 size