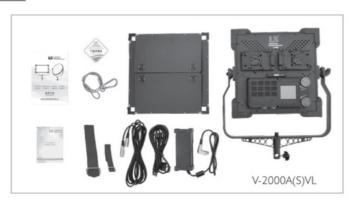

### **Standard set Includied**

### VictorSoft IXI

- 1 V-2000A(S)VL--1PC
- 2 Barndoor--IPC
- (3) Velcro strap--2PCS

- 4 Power cord—IPC 5 DMX cable—IPC 6 Safety cable—IPC
- 7 Instruction manual—IPC 8 AC power adapter I20W—IPC

### **Optional accessories:**

Honeycomb Grid Bag for one light