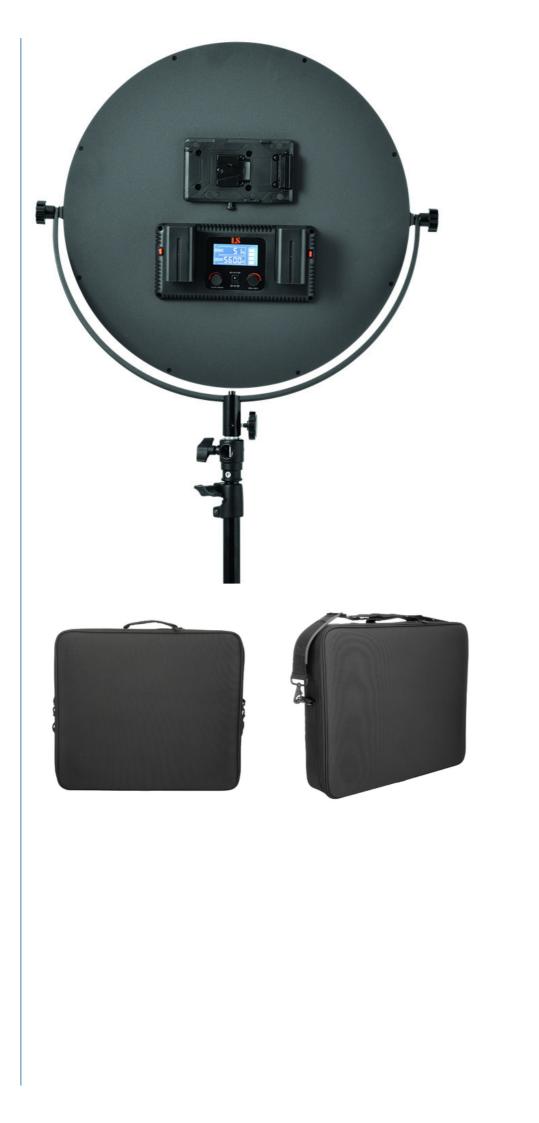

## What's Includied

1 x LED C-700RSV Light

- 2 x 6600 mAh F960 battery
- 1 x Dual Battery charger with adapter 1 x 12V 80W AC adapter with power cord
- 1 x Ring Bracket
- 1 x Carry case

C-700RSV light using the techonology with the LEDs on the lateral of the light housing. The light beam is reflected from the diffussion panel from inside of light. It is the slim light and portable for location work because it can powered by the batteries of Sony V type or the Sony type NP-F series. With it, it can continuous work for 1.3 hrs. And for indoor use, the light work with the AC power adapter.