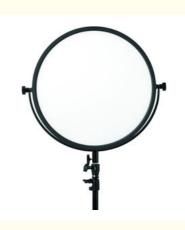

### Large Size Round Soft LED Video Light C-700RSV for Photography

### **Product Specifications**

| Model Number               | C-700RSV                                   |
|----------------------------|--------------------------------------------|
| Demension                  | φ520 × 50 mm                               |
| Power                      | 60 W                                       |
| Color termperature         | 3200~ 5600K (±300K)                        |
| Illuminance                | 1065 Lux/M                                 |
| Battery type               | Rechargeble Lithium battery, 6600mAh, 7.4V |
| Battery life time          | Charge and Discharge for approx. 500 times |
| Materil                    | Aluminum Alloy                             |
| Features                   | LCD display screen, Ring Bracket           |
| Continuous working<br>time | Approx 1.6 hrs                             |