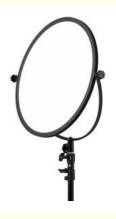

### Large Size Round Soft LED Video Light C-700RSV for Photography

### **Product Specifications**

| Model Number               | C-700RSV                                   |
|----------------------------|--------------------------------------------|
| Demension                  | φ520 × 50 mm                               |
| Power                      | 60 W                                       |
| Color termperature         | 3200~ 5600K (±300K)                        |
| Illuminance                | 1065 Lux/M                                 |
| Battery type               | Rechargeble Lithium battery, 6600mAh, 7.4V |
| Battery life time          | Charge and Discharge for approx. 500 times |
| Materil                    | Aluminum Alloy                             |
| Features                   | LCD display screen, Ring Bracket           |
| Continuous working<br>time | Approx 1.6 hrs                             |