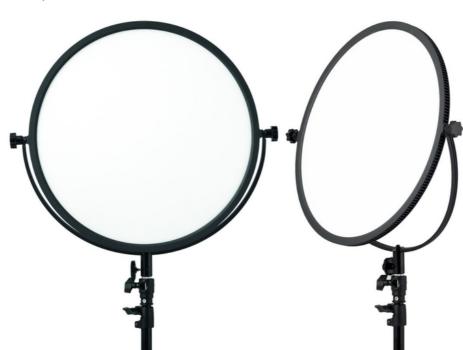

#### **Product Characteristics and Advantage**

LS LED Studio lights C-700RSV is the ideal light for interview or location work with unique characteristic of extremely soft lighting effect. It is so soft that people can look directly to the light with no harm to the eyes. It is soft but different to the tradional light which with LEDs bounced directly from the LED board.

C-700RSV light using the techonology with the LEDs on the lateral of the light housing. The light beam is reflected from the diffussion panel from inside of light. It is the slim light and portable for location work because it can powered by the batteries of Sony V type or the Sony type NP-F series. With it, it can continuous work for 1.3 hrs. And for indoor use, the light work with the AC power adapter.

Name of the parts