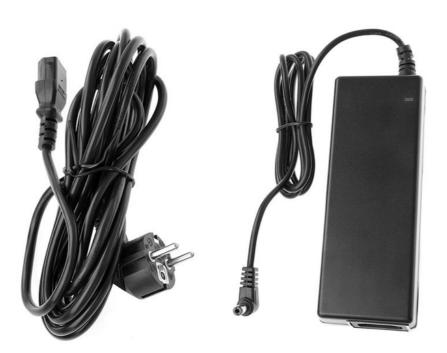

## What's Includied

1 x LED C-700RSV Light

- 2 x 6600 mAh F960 battery
- 1 x Dual Battery charger with adapter 1 x 12V 80W AC adapter with power cord
- 1 x Ring Bracket
- 1 x Carry case

C-700RSV light using the techonology with the LEDs on the lateral of the light housing. The light beam is reflected from the diffussion panel from inside of light. It is the slim light and portable for location work because it can powered by the batteries of Sony V type or the Sony type NP-F series. With it, it can continuous work for 1.3 hrs. And for indoor use, the light work with the AC power adapter.