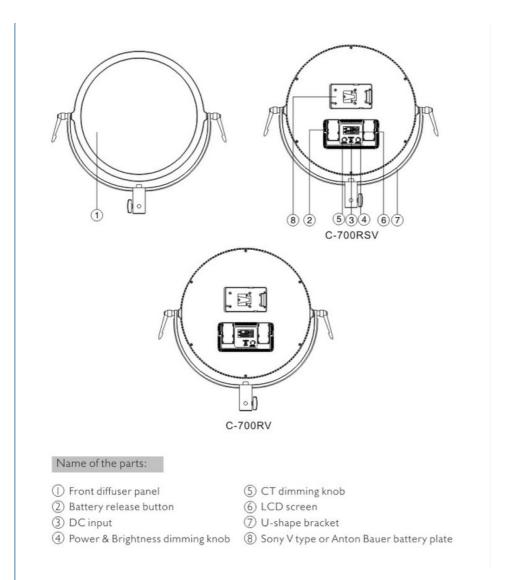

Name of the parts

#### **Operation instructions**

1. Install two 6600mAh lithium batteries or a Sony V type onto the light, or connect to 15V 90W adapter. Turn on the light and light works.

2. The right side of the LCD shows the battery level . Four columns: 75%-100% Three columns: 50%-75% Two columns: 25%-50% One column: 10%-250% No colimn: 10% or less Flicker: power not enough

3. Pls adjust the brightness (10%-100%) and color temperature (3200K-5600K) of C-700RSV through the power & brightness dimming knob and CT dimming knob.

4. When the colum on the LCD flicks, it means the battery runs out, pls press the installation and uninstallation button to take off the battery. It takes 4-5hrs to recharge it.