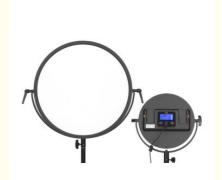

## **Product Specification**

Color Temperature: From Tungsten To Daylight From 3200K To

5600K

CRI: Aound 92-95Working Voltage: DC7.4V-14.8V

Power: 60W Draw With AC Power Adapter Or

Battery

• Dimension: Round Of 52cm, 50cm Thickness

#### **Specifications**

| Model No.               | C-700RSV                                                                         |
|-------------------------|----------------------------------------------------------------------------------|
| Illuminance             | 1065 Lux/m, 1065 Lux/ 2m                                                         |
|                         | 50,000 hrs                                                                       |
| Color temperature       | From Tungsten to Daylight 3200K-5600K ( + / - 300K)                              |
| CRI                     | around 92-95                                                                     |
| Continuous working time | Approx 1.6 hrs by NP-F960 batteries                                              |
| Output power            | 60W real power drawing by AC via AC power adapter or battery power               |
| Working Voltage         | DC 14.8V - 16.8V                                                                 |
| Battery type            | Rechargeable lithium battery of 6600mAH Sony type NP-F series                    |
| Dimension               | 520mm in diameter, 50mm thickness                                                |
| Weight                  | 2.85kgs                                                                          |
| Accessories             | 2pcs batteries, Battery charger, charger adapter, AC power adapter, Carring case |