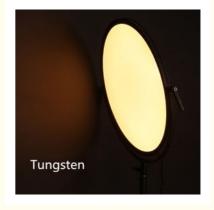

#### **Product Description**

It is the round shape ultra soft LED light use the new Tech of using ultra bright LEDs on the edge of the light housing. The light beam bounced from the inside diffusion panel which is different to the traditional LED light bounced direcetly from the LED board. When this new tech on the LED light, people benefit a lot because the lighht is soft, no sharp unhappy beam.

The color temperature variable from 5600K to 3200K make it no need the extra color gel or diffusor. The complete light kit include