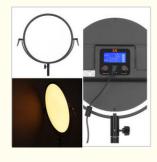

## **Product Specification**

Color Temperature: From Tungsten To Daylight From 3200K To

5600K

CRI: Aound 92-95Working Voltage: DC7.4V-14.8V

Power: 60W Draw With AC Power Adapter Or

Battery

• Dimension: Round Of 52cm, 50cm Thickness

#### **Specifications**

| Model No.               | C-700RSV                                                                         |
|-------------------------|----------------------------------------------------------------------------------|
| Illuminance             | 1065 Lux/m, 1065 Lux/ 2m                                                         |
|                         | 50,000 hrs                                                                       |
| Color temperature       | From Tungsten to Daylight 3200K-5600K ( + / - 300K)                              |
| CRI                     | around 92-95                                                                     |
| Continuous working time | Approx 1.6 hrs by NP-F960 batteries                                              |
| Output power            | 60W real power drawing by AC via AC power adapter or battery power               |
| Working Voltage         | DC 14.8V - 16.8V                                                                 |
| Battery type            | Rechargeable lithium battery of 6600mAH Sony type NP-F series                    |
| Dimension               | 520mm in diameter, 50mm thickness                                                |
| Weight                  | 2.85kgs                                                                          |
| Accessories             | 2pcs batteries, Battery charger, charger adapter, AC power adapter, Carring case |