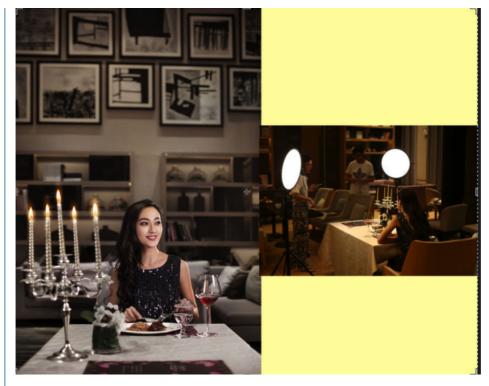

#### **Product Description**

It is the round shape ultra soft LED light use the new Tech of using ultra bright LEDs on the edge of the light housing. The light beam bounced from the inside diffusion panel which is different to the traditional LED light bounced direcetly from the LED board. When this new tech on the LED light, people benefit a lot because the lighht is soft, no sharp unhappy beam.

#### **Light Hilights**

Aluminum material, good heat dissipation LED lighting source, long lifetime Extremely soft, with high CRI and similar to the Natural light Completely light kit packed with a bag, convenient for location work Quiet and flicker free, to be a fried of you