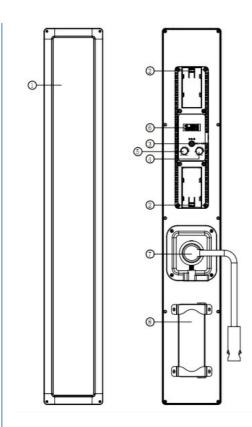

#### Name of the parts

for more products please visit us on solarpanelstreetlight.com

- 1 Front diffuser panel
- 2 Handle
- 3 DC input socket
- 4 Dimming knob for Brightness 5 CT dimming knob
- 6 LCD screen
- 7 Professional stand adapter
- 8 Fixing structure for AC power adapter