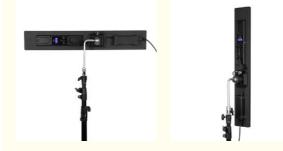

#### Name of the parts

for more products please visit us on solarpanelstreetlight.com

- 1 Front diffuser panel
- 2 Handle
- 3 DC input socket
- 4 Dimming knob for Brightness 5 CT dimming knob
- 6 LCD screen
- 7 Professional stand adapter
- 8 Fixing structure for AC power adapter