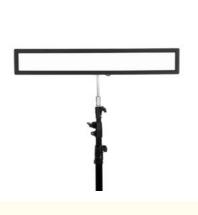

# C-608ASV 10.1 X 18.1 X 9.5 Cm, Slim Version 2.9 Kgs For Signle Light

tv studio light

#### **Specifications**

| Model No.            | C-608ASV                                                                                           |
|----------------------|----------------------------------------------------------------------------------------------------|
| Illuminance          | 1433 Lux / 0.5m, 470 Lux / m                                                                       |
| Beam angle           | 75 degree                                                                                          |
| Color<br>temperature | 3200k-5600K ( + / - 300K )                                                                         |
| CRI                  | >92                                                                                                |
| Output power         | 60W real power drawing                                                                             |
| Working<br>Voltage   | DC 14.8V - 16.8V                                                                                   |
| Dimension            | 10.1 x 18.1 x 9.5 cm                                                                               |
| Weight               | 4.7 kgs                                                                                            |
| Accessories          | AC Power adapter, Power cord, Sony kind NP-F960 battery, charger, charger adapter, Power cord, Bag |