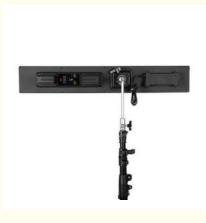

#### Name of the parts

for more products please visit us on solarpanelstreetlight.com

- 1 Front diffuser panel
- 2 Handle
- 3 DC input socket
- 4 Dimming knob for Brightness 5 CT dimming knob
- 6 LCD screen
- 7 Professional stand adapter
- 8 Fixing structure for AC power adapter