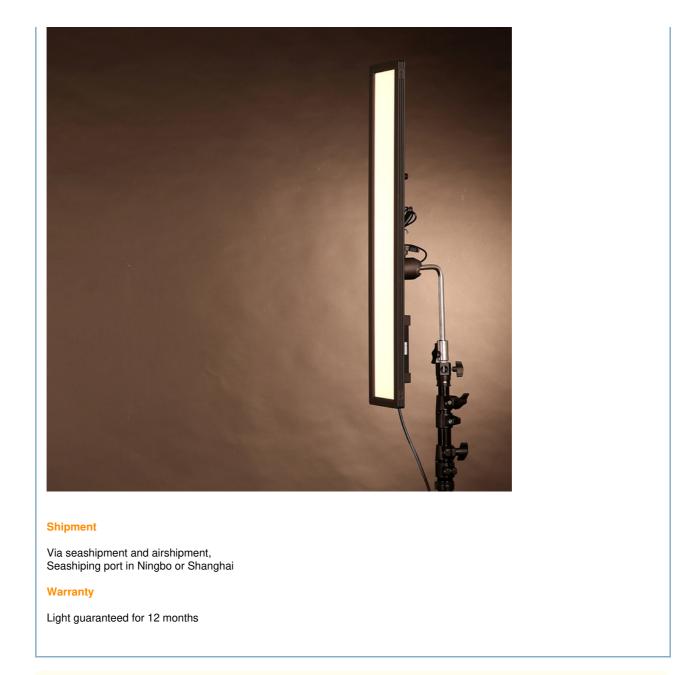

late of Sony kind NP-F series

1 x AC power adapter

1 x POWER cord

2 x Battery of Sony kind NP-F960

1 x Battery charger

- 1 x Charger adapter
- 1 x Kit bag

#### Name of the parts

for more products please visit us on solarpanelstreetlight.com



- 1 Front diffuser panel
- 2 Handle
- 3 DC input socket
- 4 Dimming knob for Brightness 5 CT dimming knob
- 6 LCD screen
- 7 Professional stand adapter
- 8 Fixing structure for AC power adapter

### **Light Highlights**

Variable Color Temperature from 5600K to 3200K Soft and High CRI similar to natual light Ultra soft for photo and studio LCD screen show the brightness and color temperature The kit include the battery, charger, charger adatper easy for location work

3200K lighting effect. The color temperature variable from 5600K to 3200K.