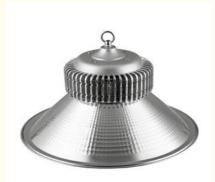

# 150w Led Ufo High Bay Cool White

## 50W Aluminum AC85-265V 2800-6500k 130-140lm/w 45° 60° 90° 120° >50 000hrs 3 Years

high bay led lights

### China Manufacturer Warehouse Industrial LED High Bay 50W 100W 150W 200W LED High Bay Light

### Specification

| Meterial          | Aluminum+pc                                |
|-------------------|--------------------------------------------|
| Wattage           | 50W,100W,150W,200W                         |
| Cover diameter    | 250mm,300mm,350mm,350mm                    |
| Application       | commercial lighting, Industrial lighting   |
| MOQ               | 10 PCS                                     |
| Voltage           | AC85-265V, PF0.9                           |
| Rendering index   | Ra>80                                      |
| Protection        | IP44                                       |
| Color temperature | 2800k-6500k                                |
| Luminous effiency | 110-130lm/w                                |
| Beam angle        | 45° 60° 90° 120°                           |
| Packaging         | colorbox + carton , or as required package |
| Guarantee perioed | 3 years                                    |
| Delivery time     | 3 days                                     |
| Certificate       | CE RoHS                                    |