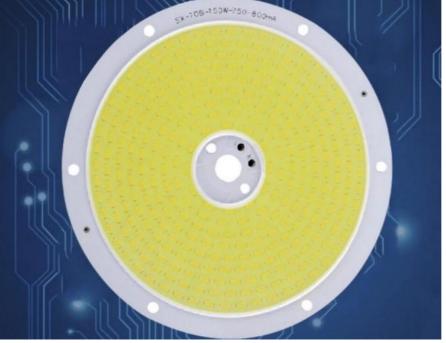

## **Product Specification**

- Power:
- Material:
- Input:
- Color Temperature:
- Lumen:
- Beam Angle:
- Life Span:
- Warranty:
- Highlight:

## 50W Aluminum AC85-265V 2800-6500k 130-140lm/w 45° 60° 90° 120° >50 000hrs 3 Years

high bay led lights

### Specification

| Meterial          | Aluminum+pc                                |
|-------------------|--------------------------------------------|
| Wattage           | 50W,100W,150W,200W                         |
| Cover diameter    | 250mm,300mm,350mm,350mm                    |
| Application       | commercial lighting, Industrial lighting   |
| MOQ               | 10 PCS                                     |
| Voltage           | AC85-265V, PF0.9                           |
| Rendering index   | Ra>80                                      |
| Protection        | IP44                                       |
| Color temperature | 2800k-6500k                                |
| Luminous effiency | 110-130lm/w                                |
| Beam angle        | 45° 60° 90° 120°                           |
| Packaging         | colorbox + carton , or as required package |
| Guarantee perioed | 3 years                                    |
| Delivery time     | 3 days                                     |
| Certificate       | CE RoHS                                    |