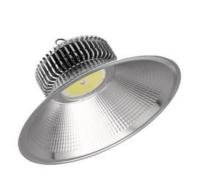

# 150w Led Ufo High Bay Cool White

## 50W Aluminum AC85-265V 2800-6500k 130-140lm/w 45° 60° 90° 120° >50 000hrs 3 Years

high bay led lights

### China Manufacturer Warehouse Industrial LED High Bay 50W 100W 150W 200W LED High Bay Light

### Specification

| Meterial          | Aluminum+pc                                |
|-------------------|--------------------------------------------|
| Wattage           | 50W,100W,150W,200W                         |
| Cover diameter    | 250mm,300mm,350mm,350mm                    |
| Application       | commercial lighting, Industrial lighting   |
| MOQ               | 10 PCS                                     |
| Voltage           | AC85-265V, PF0.9                           |
| Rendering index   | Ra>80                                      |
| Protection        | IP44                                       |
| Color temperature | 2800k-6500k                                |
| Luminous effiency | 110-130lm/w                                |
| Beam angle        | 45° 60° 90° 120°                           |
| Packaging         | colorbox + carton , or as required package |
| Guarantee perioed | 3 years                                    |
| Delivery time     | 3 days                                     |
| Certificate       | CE RoHS                                    |