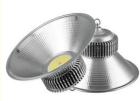

# 150w Led Ufo High Bay Cool White

## 50W Aluminum AC85-265V 2800-6500k 130-140lm/w 45° 60° 90° 120° >50 000hrs 3 Years

high bay led lights

### China Manufacturer Warehouse Industrial LED High Bay 50W 100W 150W 200W LED High Bay Light

### Specification

| Meterial          | Aluminum+pc                                |
|-------------------|--------------------------------------------|
| Wattage           | 50W,100W,150W,200W                         |
| Cover diameter    | 250mm,300mm,350mm,350mm                    |
| Application       | commercial lighting, Industrial lighting   |
| MOQ               | 10 PCS                                     |
| Voltage           | AC85-265V, PF0.9                           |
| Rendering index   | Ra>80                                      |
| Protection        | IP44                                       |
| Color temperature | 2800k-6500k                                |
| Luminous effiency | 110-130lm/w                                |
| Beam angle        | 45° 60° 90° 120°                           |
| Packaging         | colorbox + carton , or as required package |
| Guarantee perioed | 3 years                                    |
| Delivery time     | 3 days                                     |
| Certificate       | CE RoHS                                    |