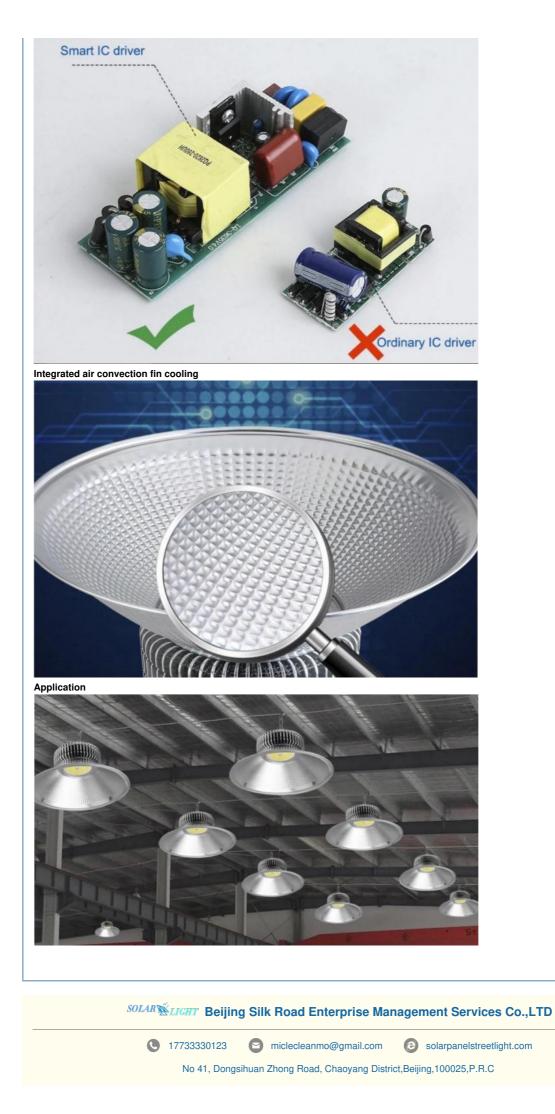

#### Features

1. Adopting high power LEDs as lighting source.

2. Energy saving, environment protecing and long life.

3. Low working voltage, secure and reliable.

4.Good weatherability and pressure resistance.

5.No UV or IR radiation, green product.

6. Low power consumption and high intensity, good color saturation.

7. Protecting rating: IP65, can work for long time.

8. Long working life >50000hrs.

9. Energy saving up to 80%

10. Easily and fastly install or replace traditional lamp.

High power LED chip type lamp beads, good color rendering index, resisitance to light decay and long service life.

High quality LED driver