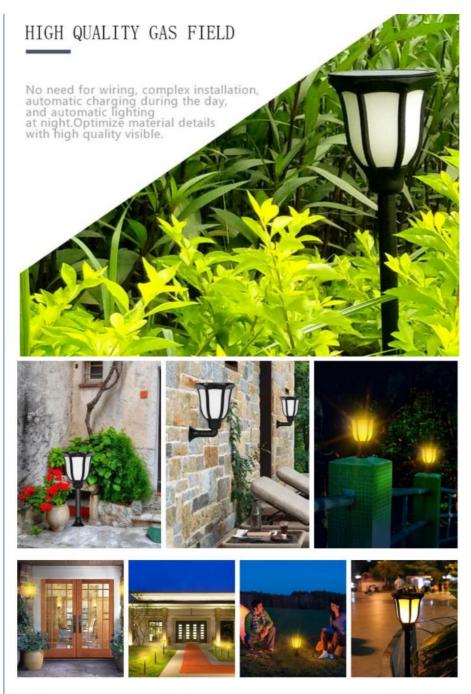

#### Waterproof Solar Led Garden Lights Flickering Flames Torches Lights Landscape Decoration

#### **Product description:**

#### Features:

- Dancing Flames Design: A safe alternative to the real "flames" LEDs in the light cast a safe, soft, mood-enhancing glow. The actual height of the solar torches is 30.7 inches.
- Long Working Time: Built-in rechargeable Li-ion battery (2200mAh), Light up 10 hours in summer and 5 hours in winter after fully charged. Charging time: 8 hours for sunny day.
- Auto On/Off from Dusk to Dawn: Solar lights with daylight sensor, auto solar power charging all day, then turn on the bulb automatically at dusk and turn it off when it's dawn.
- Easy Installation: No wiring required, simply install flame solar lights outside like yard, pathways, pool, garden, bench, patio, fence, deck, or outdoor events like party, camping, barbecue, wedding, Christmas, Halloween festival.

#### More details: