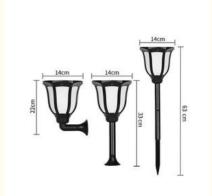

#### Features:

- Dancing Flames Design: A safe alternative to the real "flames" LEDs in the light cast a safe, soft, mood-enhancing glow. The actual height of the solar torches is 30.7 inches.
- Long Working Time: Built-in rechargeable Li-ion battery (2200mAh), Light up 10 hours in summer and 5 hours in winter after fully charged. Charging time: 8 hours for sunny day.
- Auto On/Off from Dusk to Dawn: Solar lights with daylight sensor, auto solar power charging all day, then turn on the bulb automatically at dusk and turn it off when it's dawn.
- Easy Installation: No wiring required, simply install flame solar lights outside like yard, pathways, pool, garden, bench, patio, fence, deck, or outdoor events like party, camping, barbecue, wedding, Christmas, Halloween festival.

#### Specification:

| Item No           | HC-4D96                                         |
|-------------------|-------------------------------------------------|
| Power             | 2W                                              |
| LED Lamp          | 2835 LED 96PCS 1800K-2200K                      |
| Solar Panel       | 5.5V 1.5W, Polycrystalline                      |
| Battery Type      | Lithium-Ion 3.7V 1.5AH                          |
| Charging Time     | 6-8 Hours                                       |
| Discharging Time  | 8-10 Hours                                      |
| Lumen             | 160 lm/w                                        |
| Material          | ABS+PC                                          |
| Install Height    | 2-4 m                                           |
| IP Grade          | IP65                                            |
| Color temperature | 1800K-2200K                                     |
| Certificate       | CE, ROHS                                        |
| Application       | Garden, Courtyard, Road, Pathway, Outdoor, etc. |
| Warranty          | 3 years                                         |
| ·                 |                                                 |