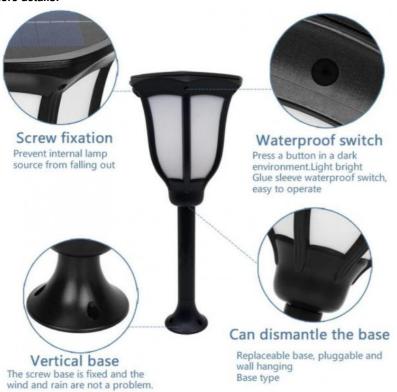

#### More details:

#### Matters needing attention

- 1. For the first time, please recharge the product in the sun and recharge it for a few hours.
- 2, When the product is not used for a long time, please take out the battery and charge the battery once every 3 months to ensure that the battery is not damaged for a long time, or to charge the lamp once a month.
- 3, When the lights are flashing, it means that the battery is not enough, and it needs charging before it can be used normally.
- 4, The effect of the actual solar panel charging depends on the length and weather conditions of light, the faster the sun is charged, the longer the lighting time is, the more the charging effect is, the recharging effect of the cloudy and rainy days is weakened and the light time is shortened.