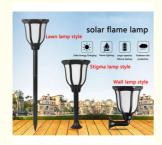

#### Features:

- Dancing Flames Design: A safe alternative to the real "flames" LEDs in the light cast a safe, soft, mood-enhancing glow. The actual height of the solar torches is 30.7 inches.
- Long Working Time: Built-in rechargeable Li-ion battery (2200mAh), Light up 10 hours in summer and 5 hours in winter after fully charged. Charging time: 8 hours for sunny day.
- Auto On/Off from Dusk to Dawn: Solar lights with daylight sensor, auto solar power charging all day, then turn on the bulb automatically at dusk and turn it off when it's dawn.
- Easy Installation: No wiring required, simply install flame solar lights outside like yard, pathways, pool, garden, bench, patio, fence, deck, or outdoor events like party, camping, barbecue, wedding, Christmas, Halloween festival.