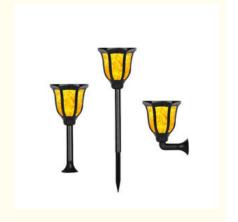

#### Waterproof Solar Led Garden Lights Flickering Flames Torches Lights Landscape Decoration

#### Features:

- Dancing Flames Design: A safe alternative to the real "flames" LEDs in the light cast a safe, soft, mood-enhancing glow. The actual height of the solar torches is 30.7 inches.
- Long Working Time: Built-in rechargeable Li-ion battery (2200mAh), Light up 10 hours in summer and 5 hours in winter after fully charged. Charging time: 8 hours for sunny day.
- Auto On/Off from Dusk to Dawn: Solar lights with daylight sensor, auto solar power charging all day, then turn on the bulb automatically at dusk and turn it off when it's dawn.
- Easy Installation: No wiring required, simply install flame solar lights outside like yard, pathways, pool, garden, bench, patio, fence, deck, or outdoor events like party, camping, barbecue, wedding, Christmas, Halloween festival.