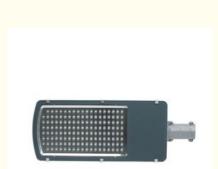

### High power new design outdoor using led street light

HGG-LSL010 LED street light IP65 ,Power:20-40W 60-100W 180W Warranty 2years/3 years/ 5 years

| Brand Name:    | HGG                 |
|----------------|---------------------|
| Model Number:  | LSL010              |
| Certification: | CCC CE EMC LVD RoHS |

Description:20-40W 60-100W 180W IP65 outdoor LED street light

Applications: highway, road, courtyard, playground, bridge, city cross road, urban street and boulevard, sidewalk, public areas such as school, residential, industrial park etc.

# **Product Specification**

- LED Light Source:
- Input Voltage(V):
- Working Lifetime(Hour):
- Warranty(Year):
- Street Light Housing:
- Application:
- MOQ:
- Dimension:

AC100-240V 50000

SMD

- Highlight:
- Aluminum Road, High Way, Parking Lot
- 100PCS
- 700x295x75mm