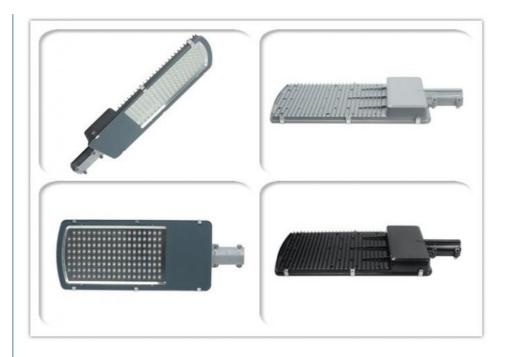

#### **Details pictures:**

#### Materials and features:

High strength aluminum alloy die casting shell impact level can reach IK09;
High-performance patent optical lens light transmittance was 95%, no glare;
A full set of stainless steel fasteners, convenient installation, free maintenance;
Adopted quick plug type electrical connection in the design;
maintenance more convenient and safe;

| SIZE | L   | W   | Н  | POWER   |
|------|-----|-----|----|---------|
| Α    | 500 | 210 | 50 | 20-40W  |
| В    | 610 | 270 | 60 | 60-100W |
| С    | 770 | 320 | 70 | 180W    |