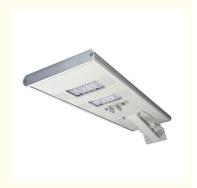

# Aluminium All In One Solar Street Light 40W/ 50W Lightweight Integrated Design

## Product Description

All In One Solar Street Light Built-in LiFePO4 Battery Solar Controller 30W 40W 50W

#### Featur

Integrated design, lightweight,stylish, easy to install Monocrystalline solar cell with high photoelectric conversion efficiency Built-in LiFePO4 battery, high energy density, safety and long life US LED chip, light power from 10W to 100W optional Built-in chanpower exclusive solar controller, stable and reliable IR & MW sensor optional, green energy saving