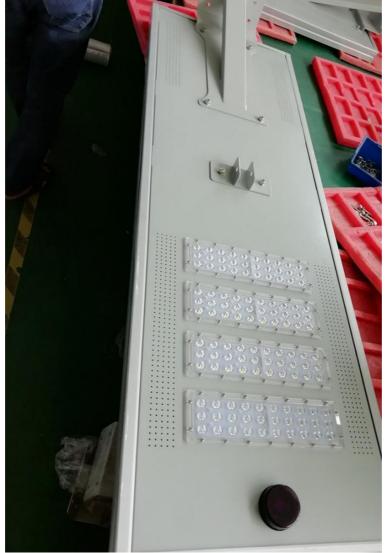

## Product Description

All In One Solar Street Light Built-in LiFePO4 Battery Solar Controller 30W 40W 50W

#### Featur

Integrated design, lightweight,stylish, easy to install Monocrystalline solar cell with high photoelectric conversion efficiency Built-in LiFePO4 battery, high energy density, safety and long life US LED chip, light power from 10W to 100W optional Built-in chanpower exclusive solar controller, stable and reliable IR & MW sensor optional, green energy saving