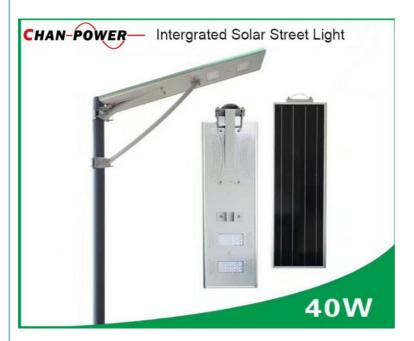

# Aluminium All In One Solar Street Light 40W/ 50W Lightweight Integrated Design

## Product Description

All In One Solar Street Light Built-in LiFePO4 Battery Solar Controller 30W 40W 50W

#### Featur

Integrated design, lightweight,stylish, easy to install Monocrystalline solar cell with high photoelectric conversion efficiency Built-in LiFePO4 battery, high energy density, safety and long life US LED chip, light power from 10W to 100W optional Built-in chanpower exclusive solar controller, stable and reliable IR & MW sensor optional, green energy saving