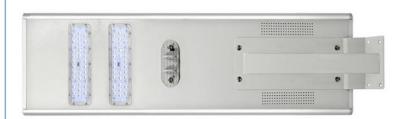

# Aluminium All In One Solar Street Light 40W/ 50W Lightweight Integrated Design

#### **Product Specification**

• PV: Monocrystalline Silicon

Battery: LiFePO4Controller: MPPT

LED: 30W / 40W / 50W
Materials: Aluminium
MW Sensor: Optional

Highlight: solar powered road lights

#### Featur

Integrated design, lightweight,stylish, easy to install Monocrystalline solar cell with high photoelectric conversion efficiency Built-in LiFePO4 battery, high energy density, safety and long life US LED chip, light power from 10W to 100W optional Built-in chanpower exclusive solar controller, stable and reliable IR & MW sensor optional, green energy saving