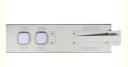

# Aluminium All In One Solar Street Light 40W/ 50W Lightweight Integrated Design

## Product Description

All In One Solar Street Light Built-in LiFePO4 Battery Solar Controller 30W 40W 50W

#### Featur

Integrated design, lightweight,stylish, easy to install Monocrystalline solar cell with high photoelectric conversion efficiency Built-in LiFePO4 battery, high energy density, safety and long life US LED chip, light power from 10W to 100W optional Built-in chanpower exclusive solar controller, stable and reliable IR & MW sensor optional, green energy saving