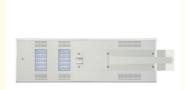

# Aluminium All In One Solar Street Light 40W/ 50W Lightweight Integrated Design

#### **Basic Information**

Place of Origin: Shenzhen China
Brand Name: Chanpower
Certification: CE FCC ROHS

Model Number: TSSA030-H / TSSA040-H / TSSA050-H

Minimum Order Quantity: 500Price: negotiablePackaging Details: Carton

• Delivery Time: 20~25 work days

• Payment Terms: L/C, T/T



#### **Product Specification**

• PV: Monocrystalline Silicon

Battery: LiFePO4Controller: MPPT

LED: 30W / 40W / 50W
Materials: Aluminium
MW Sensor: Optional

Highlight: solar powered road lights



### More Images











## Product Description

All In One Solar Street Light Built-in LiFePO4 Battery Solar Controller 30W 40W 50W

#### Featur

Integrated design, lightweight,stylish, easy to install Monocrystalline solar cell with high photoelectric conversion efficiency Built-in LiFePO4 battery, high energy density, safety and long life US LED chip, light power from 10W to 100W optional Built-in chanpower exclusive solar controller, stable and reliable IR & MW sensor optional, green energy saving









| • | aı | ra | m | ei | e | rs |
|---|----|----|---|----|---|----|
|   |    |    |   |    |   |    |

| rai aiiietei | •                      |                   |                                              |              |
|--------------|------------------------|------------