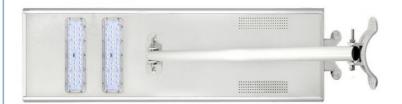

# Aluminium All In One Solar Street Light 40W/ 50W Lightweight Integrated Design

## Product Description

All In One Solar Street Light Built-in LiFePO4 Battery Solar Controller 30W 40W 50W

#### Featur

Integrated design, lightweight,stylish, easy to install Monocrystalline solar cell with high photoelectric conversion efficiency Built-in LiFePO4 battery, high energy density, safety and long life US LED chip, light power from 10W to 100W optional Built-in chanpower exclusive solar controller, stable and reliable IR & MW sensor optional, green energy saving