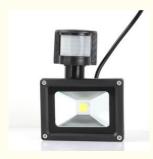

# High Efficiency Outdoor LED Flood Lights No Leakage Or Electric Shock Risk

## **Product Specification**

Item Type: Flood LightsLamp Luminous Flux(Im): 3000

• CRI (Ra>): 70

• Beam Angle(°): 120 Degree

Product Name: High Lumen lp65 Outdoor Led Lights 30w

CE ROHS Approved

• Volage: AC100-240V

• Power: 30w

• Full Power: 10w 20w 30w And 50w

• Warranty: 2 Years

Dimension: 285x235x150mm
 Highlight: led garden flood lights