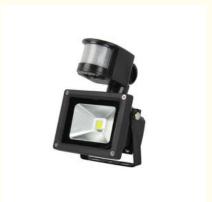

# High Efficiency Outdoor LED Flood Lights No Leakage Or Electric Shock Risk

## **Product Specification**

Item Type: Flood LightsLamp Luminous Flux(Im): 3000

• CRI (Ra>): 70

• Beam Angle(°): 120 Degree

Product Name: High Lumen lp65 Outdoor Led Lights 30w

CE ROHS Approved

• Volage: AC100-240V

• Power: 30w

• Full Power: 10w 20w 30w And 50w

• Warranty: 2 Years

Dimension: 285x235x150mm
 Highlight: led garden flood lights