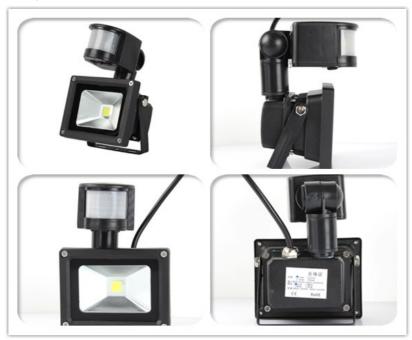

Different product names:LED flood light, outdoor flood light, ,Cast light,road light, garden light Details pictures: