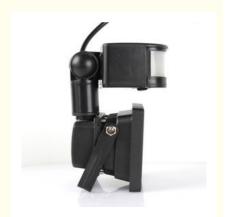

#### Materials and features:

- High-pressure die-casting aluminum case ,external.electro-static powder spraying
- Tempered fafety glass
- Backside gearbox, helpful for Heat release of eletric comporent Application
- olllumination of the facade of building, billboards, parking places, grass lands and sculptures