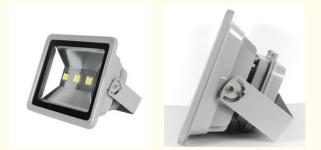

### More Images

#### Materials and features:

◎ High-pressure die-casting aluminum case ,external.electro-static powder spraying

◎Heat-proof silicon gasket

Tempered fafety glass

Backside gearbox ,helpful for Heat release of eletric comporent Application
Illumination of the facade of building,billboards,parking places,grass lands and sculptures