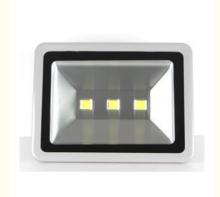

# Small Power Outdoor LED Flood Lights Wall Pack With Electro Static Powder Spraying

#### Small Power Outdoor LED Flood Lights Wall Pack With Electro Static Powder Spraying

HGG-LFL005 LED flood light IP65 ,Power:10W 20W 30W 50W Warranty 2years/3 years/ 5 years

| Brand Name:    | HGG                 |
|----------------|---------------------|
| Model Number:  | LFL005              |
| Certification: | CCC CE EMC LVD RoHS |

#### Materials and features:

◎ High-pressure die-casting aluminum case ,external.electro-static powder spraying

◎Heat-proof silicon gasket

Tempered fafety glass

Backside gearbox ,helpful for Heat release of eletric comporent Application
Illumination of the facade of building,billboards,parking places,grass lands and sculptures